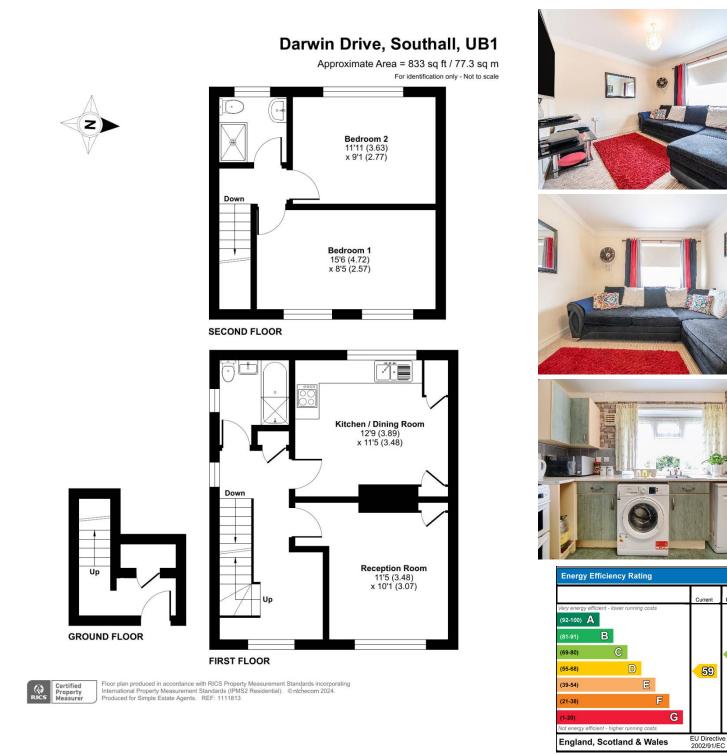

## £350,000 Leasehold

## Darwin Drive, Southall, UB1

SPLIT LEVEL MAISONETTE!! Simple Estate Agents present to the market this 2 double bedroom split level maisonette located close to Southall Broadway. The property benefits from two bathroom shower rooms, good size rooms, spacious kitchen/breakfast room and a good size lounge. The property is located a short walk to shops, bus stops and schools making it great for a family or an investor....

## Darwin Drive, Southall, UB1



## Directions

UB3 3ES Coldharbour Ln, Hayes ? Continue to Coldharbour Ln 24 sec (262 ft) ? Follow Coldharbour Ln and Uxbridge Rd/A4020 to Dane Rd in Southall 9 min (1.8 mi) ? Continue on Dane Rd. Take Carlyle Ave and Burns Ave to Darwin Dr 6 min (1.4 mi) UB1 3JY Darwin Dr, Southall

EU Directive 2002/91/EC General: While we endeavour to make our sales particulars fair, accurate and reliable, they are only a general guide to the property and, accordingly, if the Evelopin Schland & Wallstar importance to you, please contact the office and we will be pleased to check the position for you, especially if you are contemplating travelling some distance to view the property. Measurements: These approximate room sizes are only intended as general guidance. You must verify the dimensions carefull