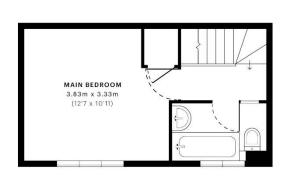

### Radcliffe Road, Uxbridge, UB8

Ratcliffe Close, UB8

GROSS INTERNAL AREA
43.71 sqm / 470.49 sqft