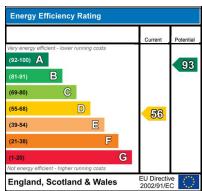

# Environmental Impact (CO ) Rating Very environmentally friendly - lower CO2 emissions (92-100) A (81-91) B (69-80) C (55-68) D (39-54) E (1-20) G Not environmentally friendly - higher CO2 emissions