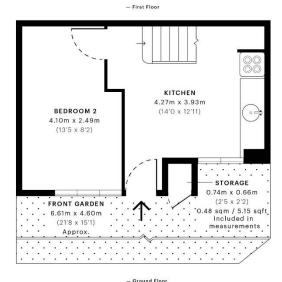

### Radcliffe Road, Uxbridge, UB8

Ratcliffe Close, UB8

GROSS INTERNAL AREA
43.71 sqm / 470.49 sqft