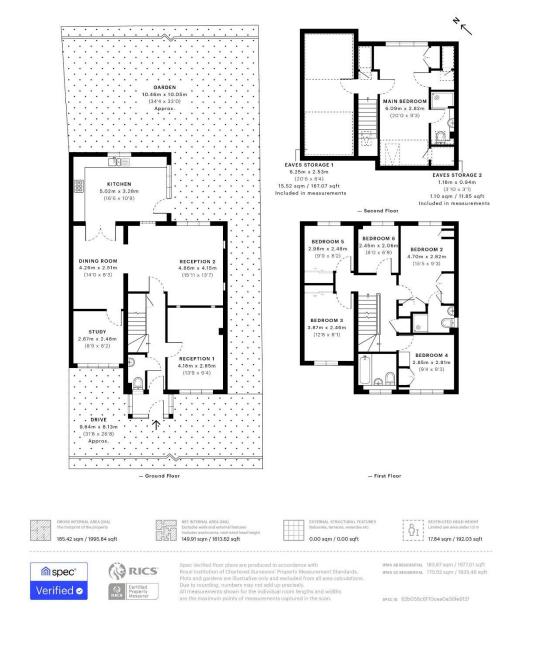

#### Strone Way, Hayes, UB4

Strone Way, UB4

URE DATE 27/06/2022 LASER SCAN POINTS 164,674,686

GROSS INTERNAL AREA 185.42 sqm / 1995.84 sqft