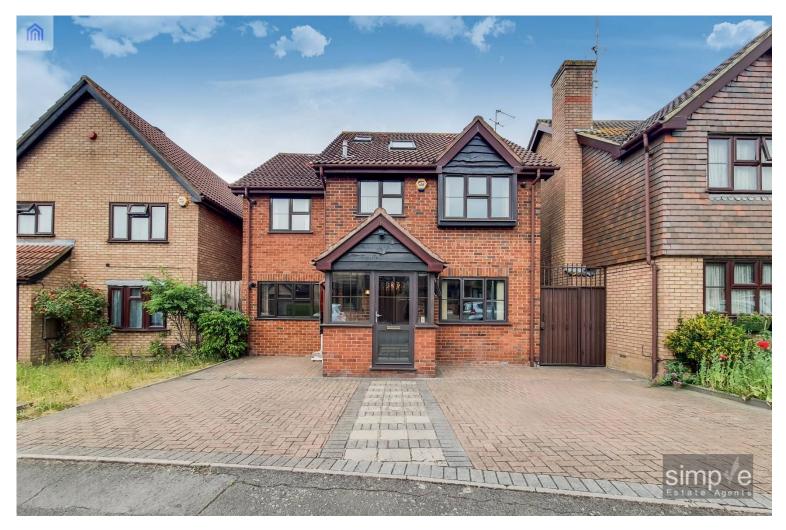

### £850,000 Freehold

#### Strone Way, Hayes, UB4

STUNNING SIX BED DETACHED FAMILY HOME!! Simple Estate Agents are delighted to offer this fantastic six bed family home available with no chain. This stunning property is situated on a quiet residential road, close to the Willow Tree Open Space/Yeading Marina which is ideal for long walks and comprises of a porch entrance, hallway leading to a spacious lounge, dining area off the lounge leading to a large kitchen with five burner gas hob, two further receptions that can be used as study/entertainment room depending on family requirements, fitted wardrobes in most bedrooms, two bedrooms have attached ensuites, family bathroom, downstairs WC with sink, ample storage, landscaped garden with shed and off street parking for a few cars.