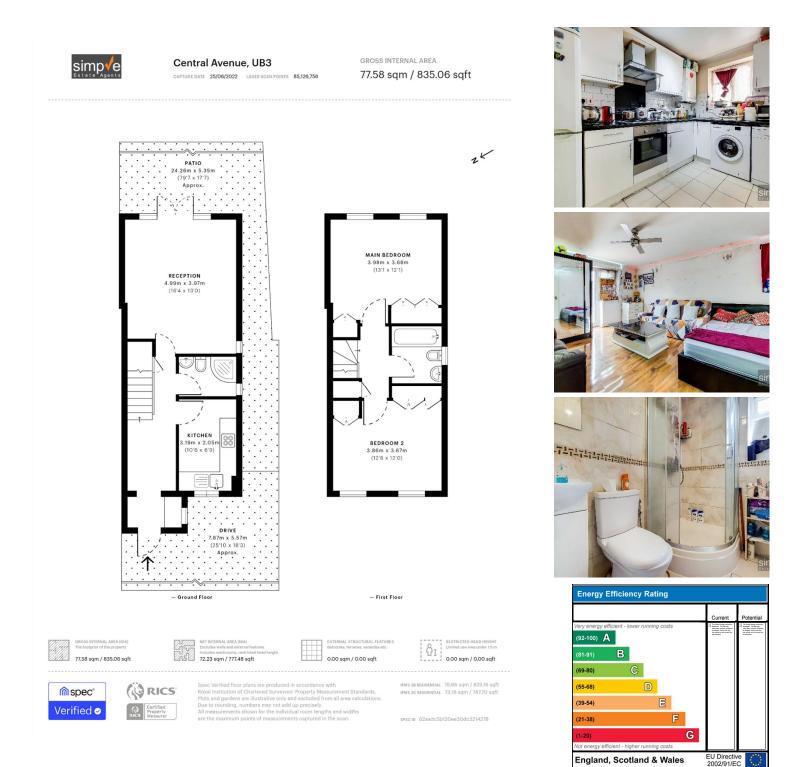

## Central Avenue, Hayes, UB3

HAYES TOWN!! Simple Estate Agents present to the market this two double bedroom end of terraced house located in Hayes Town. The property benefits from ample off street parking, large rear garden, two bathroom/shower rooms and double bedrooms. The property is located close to Hayes Town, bus stops, Hayes and Harlington station and local schools. This would be great for First Time buyers or buy to let investors...

## Central Avenue, Hayes, UB3