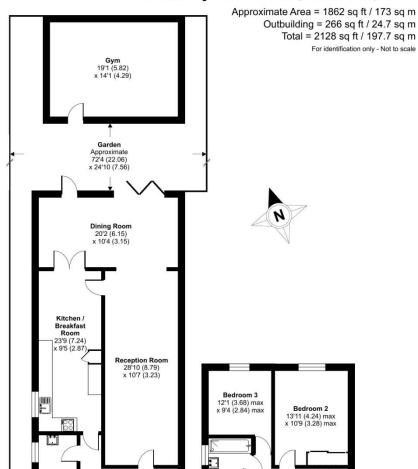

#### Osterley Park Road, Southall, UB2

Floor plan produced in accordance with RICS Property Measurement Standards incorporatir International Property Measurement Standards (IPMS2 Residential). © nichecom 2024.

GROUND FLOOR

Family Room 15'5 (4.70) into bay x 14'1 (4.29) max

FIRST FLOOR