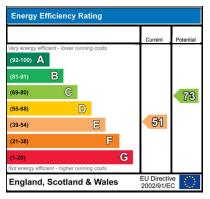

# Environmental Impact (CO ) Rating Current Potential Very environmentally friendly - lower CO2 emissions (92-100) A (81-91) B (69-80) C (55-68) D (39-54) E (21-38) F (1-20) G Rot environmentally friendly - higher CO2 emissions England Scotland & Wales EU Directive