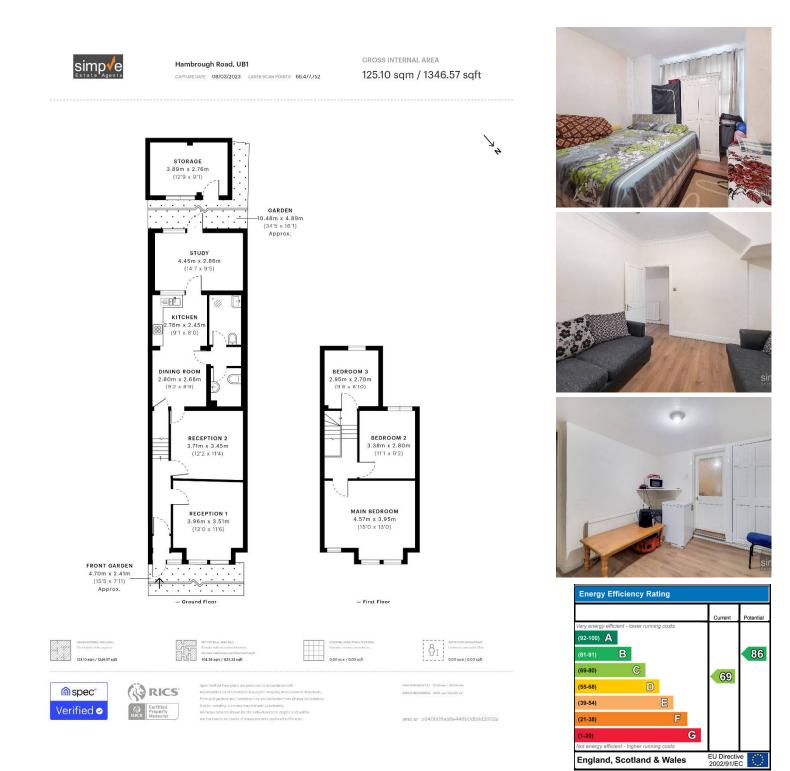

## Hambrough Road, Southall, UB1

CLOSE TO SHOPS AND STATION!! Simple Estate Agents present to the market this three bed two reception room home located close to Southall Station and The Broadway. The property benefits from two reception rooms, 1.5 shower rooms, study, good size bedrooms and an out building in the back garden. The property is located a short walk to local shops, bus stops, schools and Southall Station (Elizabeth Line). This would make for a great family home or great buy to let investment. Call our sales team today...