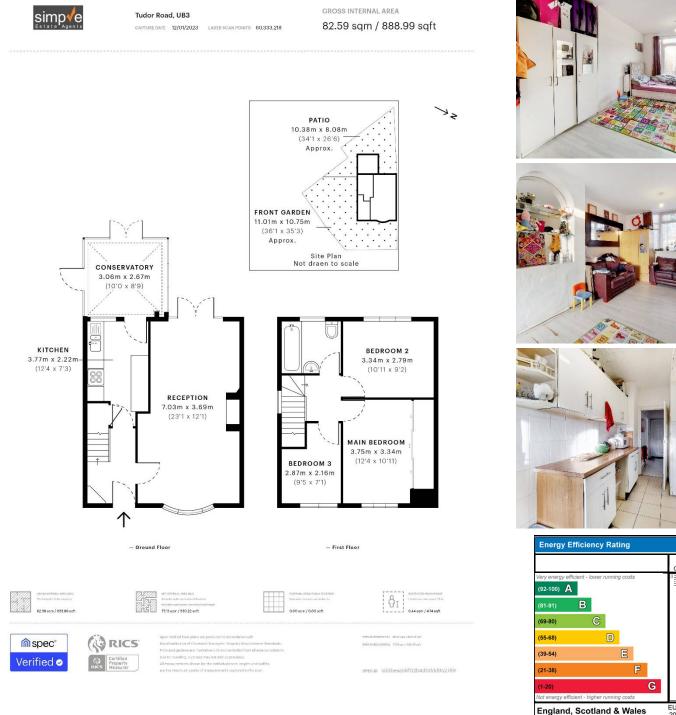

## Tudor Road, Hayes, UB3

CORNER PLOT! Simple Estate Agents present to the market this three bed semi-detached house located on a corner plot with potential to extend (STPP). The property benefits from off street parking, through lounge and good size bedrooms. The property is located close to Uxbridge Road, local shops, schools and bus stops. This would be a great first time buy or investment opportunity. Call now to book your viewing..