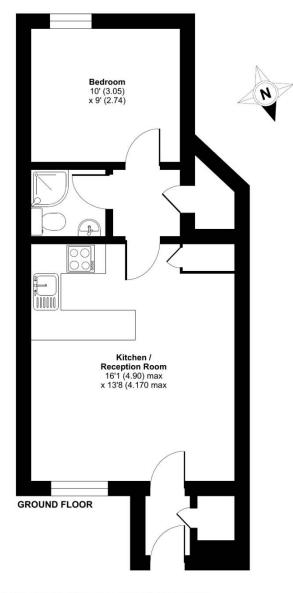

## Mead Avenue, Slough, SL3

Approximate Area = 409 sq ft / 38 sq m
For identification only - Not to scale

Floor plan produced in accordance with RICS Property Measurement Standards incorporating International Property Measurement Standards (IPMS2 Residential). @nichecom 2023. Produced for Simple Estate Agents. REF: 1049722