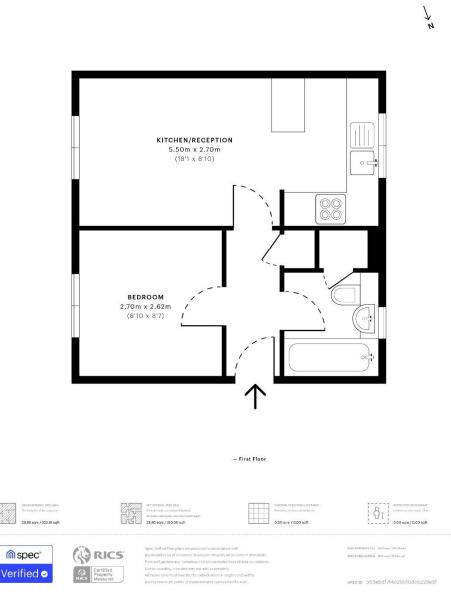

## Copthorne Mews, Hayes, UB3

Copthorne Mews, UB3 CAPTURE DATE 15/02/2023 LASER SCAN POINTS 1/,861,429 gross internal area 29.99 sqm / 322.81 sqft