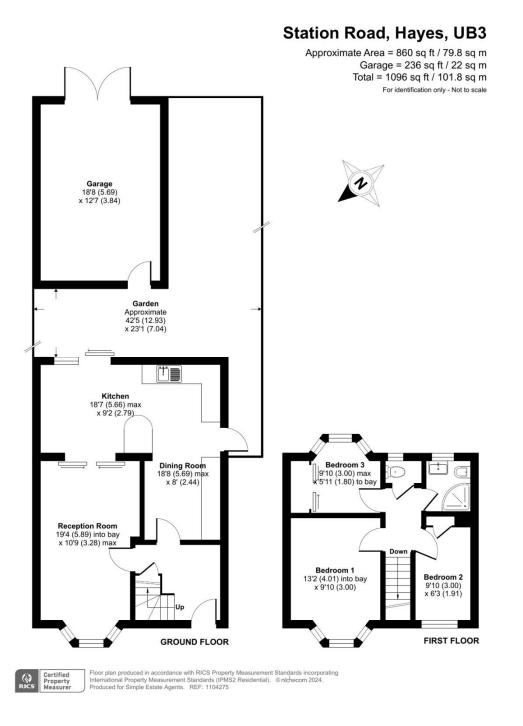

## Station Road, Hayes, UB3

MAKE IT YOUR HOME!! Simple Estate Agents present to the market this lovely 3 bed extended home locate close to local amenities. The property benefits from off street parking, through lounge, L shaped Kitchen/diner and private rear garden to name a few. The property is a short walk to Hayes and Harlington station, bus stops to Heathrow, ASDA and local schools. This would make a great first home or buy to let investment