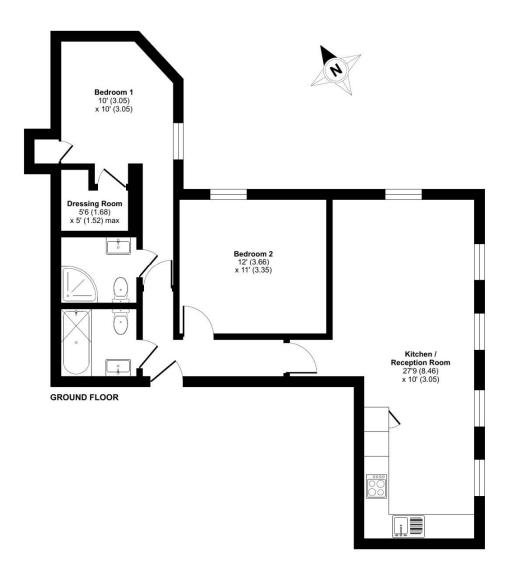

#### Osterley Gardens, Chevy Road, Southall, UB2

Approximate Area = 726 sq ft / 67.4 sq m
For identification only - Not to scale