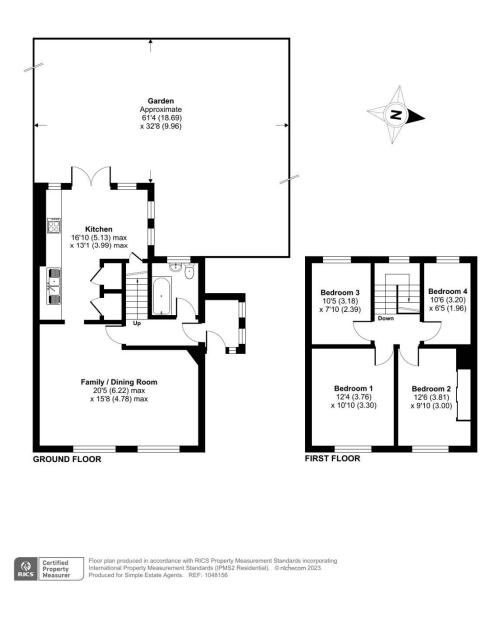

#### Lady Margaret Road, Southall, UB1

Approximate Area = 1123 sq ft / 104.3 sq m For identification only - Not to scale