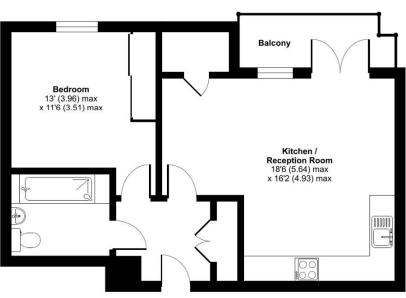

## Rudderstock House, Havelock Road, Southall, UB2

Rudderstock House, Havelock Road, Southall, UB2

Approximate Area = 536 sq ft / 49.8 sq m For identification only - Not to scale

FIRST FLOOR

RICS Certified Property Measure Floor plan produced in accordance with RICS Property Measurement Standards incorporating nternational Property Measurement Standards (IPMS2 Residential). © nichecom 2023. Produced for Simple State Agents. REF: 1056955