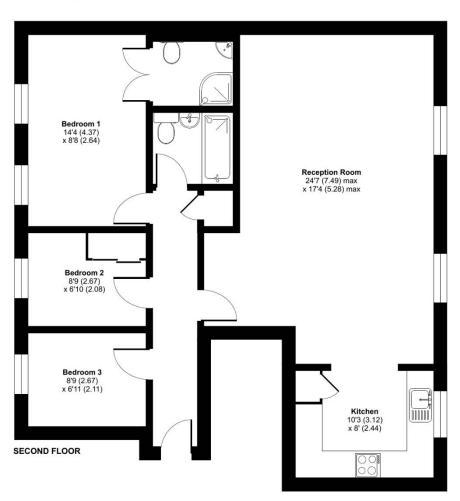

#### Osterley Gardens, Chevy Road, Southall, UB2

Approximate Area = 879 sq ft / 81.6 sq m
For identification only - Not to scale

Floor plan produced in accordance with RICS Property Measurement Standards incorporating international Property Measurement Standards (IPMS2 Residential). © ntchecom 2023.