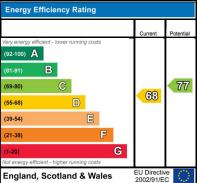

# Environmental Impact (CO ) Rating Environmental Impact (CO ) Rating Very environmentally friendly - lower CO2 emissions (92-100) A (81-91) B (69-80) C (55-68) D (39-54) E (21-38) F