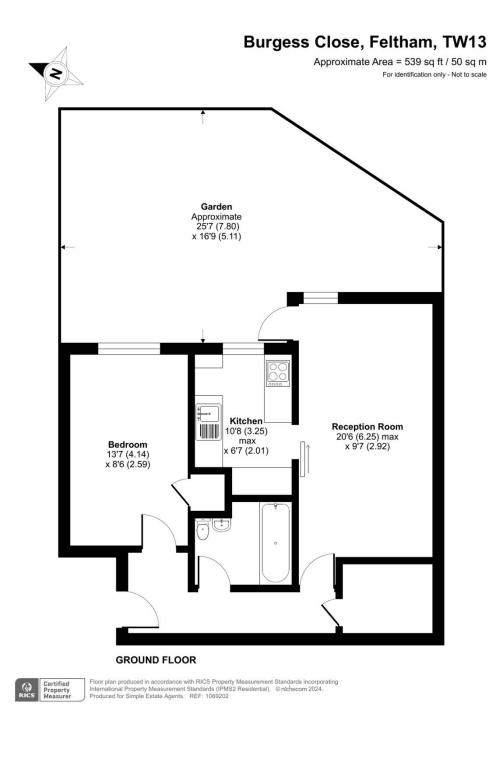

## Burgess Close, Feltham, TW13

Simple Estate Agents are delighted to present this spacious ground floor apartment situated in Feltham close to shops and transport links. The property comprises of a large double bedroom, family bathroom, spacious living room with door leading out to a patio garden, study/storage area and a fully fitted kitchen. Call now to arrange a viewing..