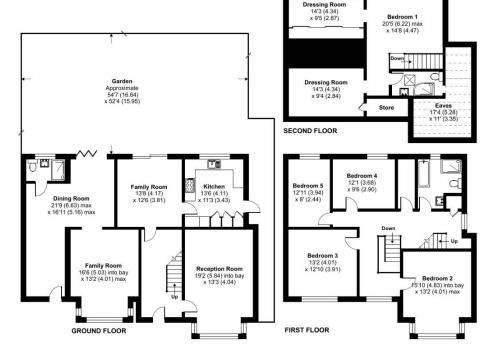

#### Greenford Avenue, Southall, UB1

Approximate Area = 2835 sq ft / 263.3 sq m Limited Use Area(s) = 161 sq ft / 14.9 sq m Total = 2996 sq ft / 278.3 sq m

For identification only - Not to scale