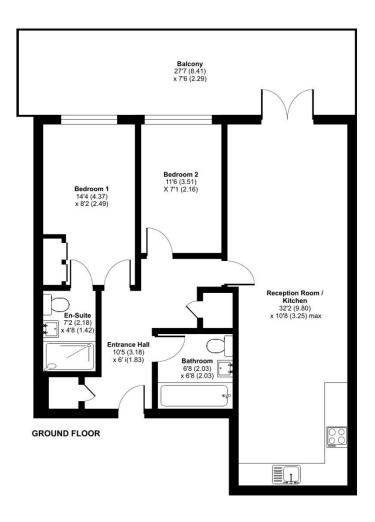

## Varcoe Gardens, UB3

Approximate Area = 750 sq ft / 69.6 sq m

For identification only - Not to scale

Floor plan produced in accordance with RICS Property Measurement Standards incorporating International Property Measurement Standards (IPMS2 Residential). © nichecom 2024. Produced for Simple Estate Agents. REF: