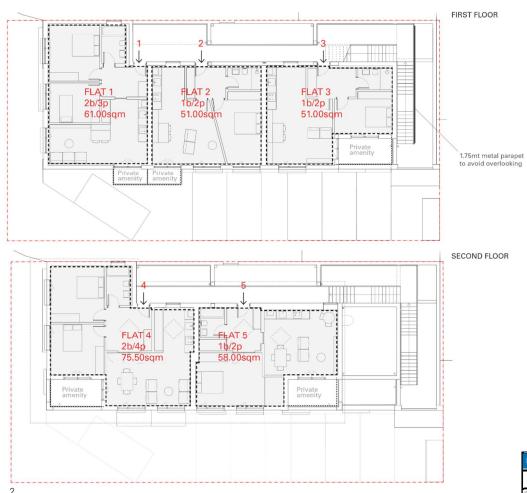

## Asking Price £1,750,000

Hayes Tuition Centre, Coldharbour Lane, Hayes, UB3

DEVELOPMENT SITE! Simple Estate Agents present to the market this commercial building for planning permission to convert the first floor and add a second floor to create 2 two bed flats and 3 one bed flats on Coldharbour Lane whilst retaining the ground floor commercial space. For more info call our office today.