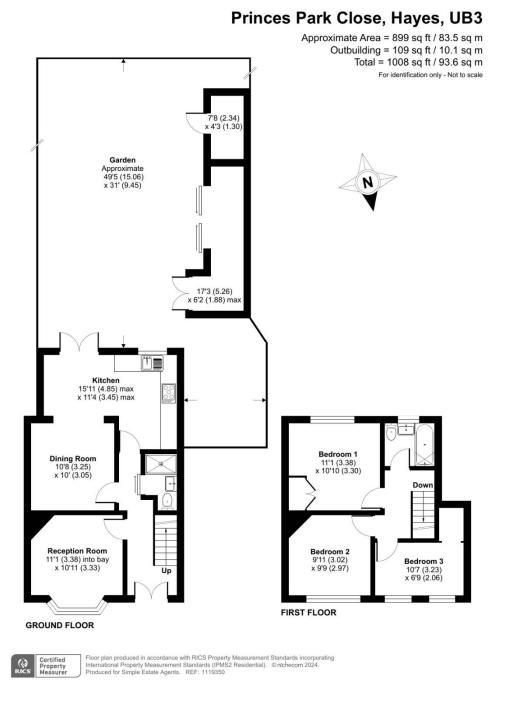

## Princes Park Close, Hayes, UB3

Make this your sanctuary! Simple Estate Agents proudly introduce this charming threebedroom extended family residence nestled in a peaceful cul-de-sac. Boasting two modern bathroom/shower facilities, a spacious L-shaped lounge/diner/kitchen, three generously sized bedrooms, and convenient side access to the rear, this property offers both comfort and functionality. Enjoy the proximity to local schools, bus stops, and amenities, all just a short stroll away. Don't miss the opportunity to make this house your home schedule your viewing today!