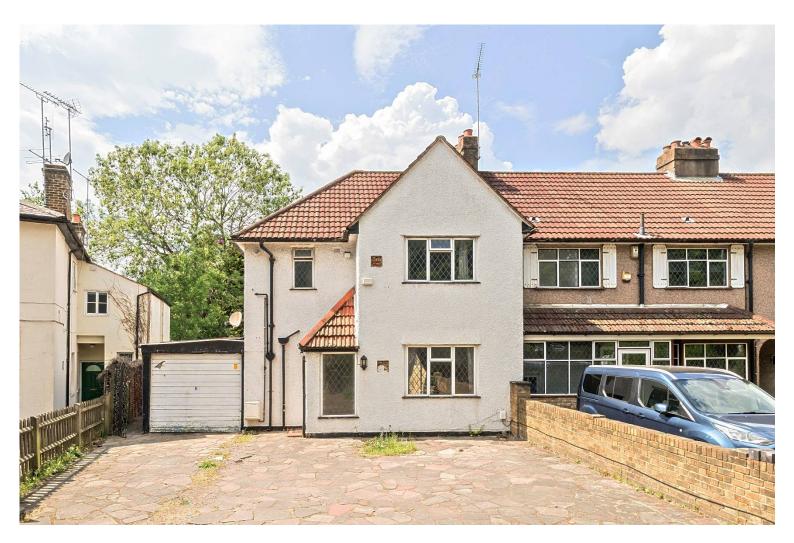

## Hillingdon Road, Uxbridge, UB10

A well-presented three-bedroom semi-detached family home, ideally located in a sought-after area close to local amenities, schools, and excellent transport links. This spacious property offers three good-sized bedrooms, a modern family bathroom, and a convenient downstairs WC. The ground floor features a bright and airy through-lounge and a separate fitted kitchen, both providing access to a large private rear garden - perfect for families or those who enjoy outdoor space. The property also benefits from planning permission to extend, offering a fantastic opportunity for buyers looking to add value and create additional living space tailored to their needs. Further features include off-street parking and side access to the garden. Early viewing is highly recommended to appreciate the potential this property offers.

### Hillingdon Road, Uxbridge, UB10