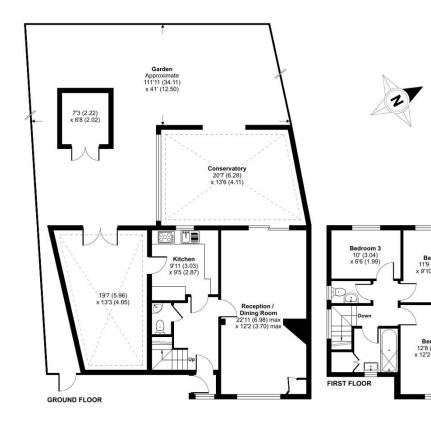

#### Hillingdon Road, Uxbridge, UB10

Approximate Area = 1467 sq ft / 136.2 sq m Outbuilding = 48 sq ft / 4.4 sq m Total = 1515 sq ft / 140.6 sq m For identification only - Not to scale

# Environmental Impact (CO ) Rating (92-100) 🛕 81 层 39

Floor plan produced in accordance with RICS Property Measurement 2nd Edition, Incorporating International Property Measurement Standards (IPMS2 Residential). © nichecom 2025. Incorporating International Property Measurement Str Produced for Simple Estate Agents. REF: 1290712