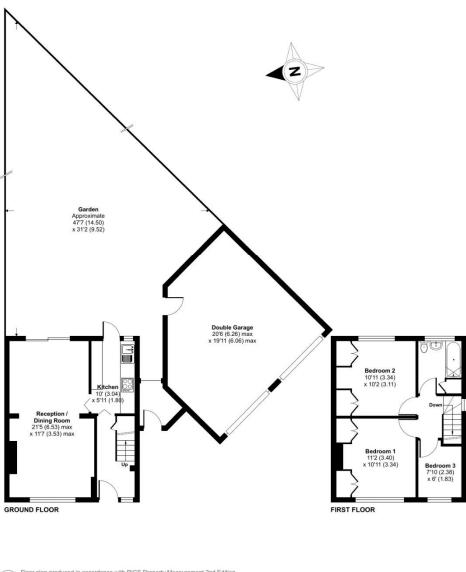

#### Adelphi Crescent, Hayes, UB4

Approximate Area = 726 sq ft / 67.4 sq m Garage = 352 sq ft / 32.7 sq m Total = 1078 sq ft / 100.1 sq m For identification only - Not to scale

Floor plan produced in accordance with RICS Property Measurement 2nd Edition, Incorporating International Property Measurement Standards (IPMS2 Residential). © nchecom 2025. Produced for Simple State Agents. REF: 1290727