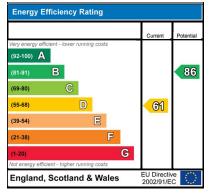

= 352 sq ft / 32.7 sq m Total = 1078 sq ft / 100.1 sq m For identification only - Not to scale



Floor plan produced in accordance with RICS Property Measurement 2nd Edition, Incorporating International Property Measurement Standards (IPMS2 Residential). © nchecom 2025. Produced for Simple State Agents. REF: 1290727

#### Directions

UB3 3ES Coldharbour Ln, Hayes Head north-east on Coldharbour Ln towards Hunters Grove ? 0.7 mi Continue onto Yeading Ln ? 0.2 mi Turn left onto Yeading Gardens ? 0.2 mi At the roundabout, continue straight onto Balmoral Dr ? Go through 2 roundabouts ? 0.6 mi Turn right onto Lansbury Dr ? Go through 2 roundabouts ? 0.5 mi Turn left onto Kenmore Cres ? 413 ft Turn right onto Adelphi Cres ? Destination will be on the left 0.1 mi UB4 8ND Adelphi Cres, Hayes









General: While we endeavour to make our sales particulars fair, accurate and reliable, they are only a general guide to the property and, accordingly, if the England Sinte Minter Son Particular of Particulars fair, accurate and reliable, they are only a general guide to the property and, accordingly, if the England Sinte Minter Son Particulars fair, accurate and reliable, they are only a general guide to the property and, accordingly, if the England Sinte Minter Son Particulars fair, accurate and reliable, they are only a general guide to the property and, accordingly, if the England Sinte Minter Son Particulars fair, accurate and reliable, they are only a general guide to the property and, accordingly, if the England Sinte Minter Son Particulars fair, accurate and reliable, they are o