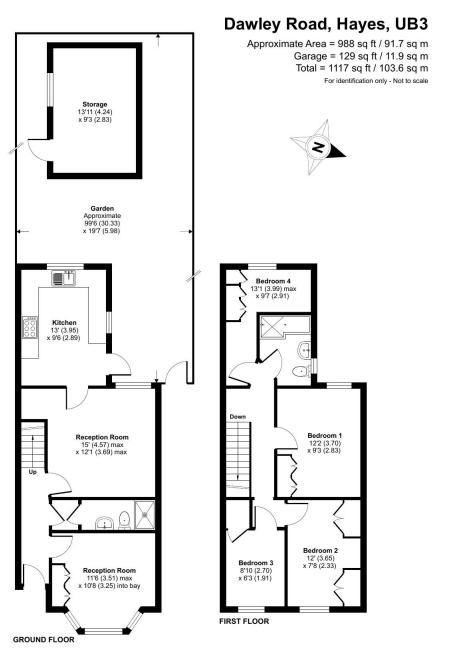

## Dawley Road, Hayes, UB3

Floor plan produced in accordance with RICS Property Measurement 2nd Edition, Incorporating International Property Measurement Standards (IPMS2 Residential). © nichecom 2025. Produced for Simple Estate Agents. REF: 1299019