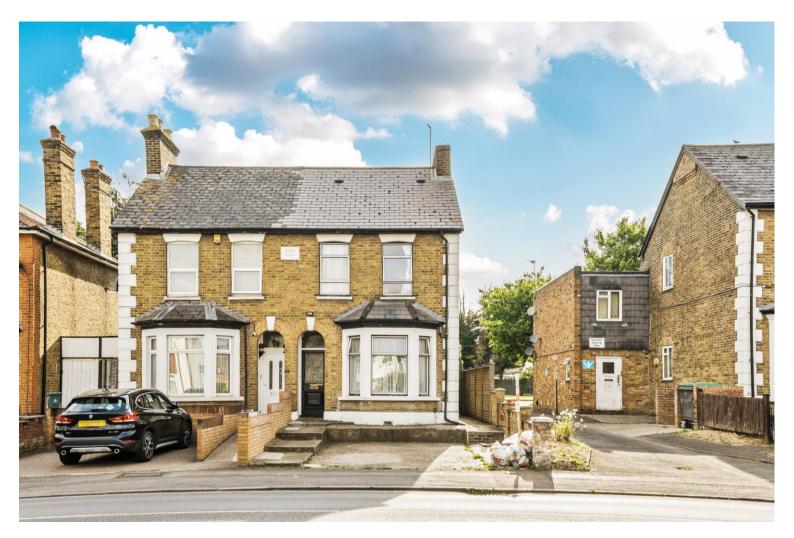

## Dawley Road, Hayes, UB3

SPACIOUS 3 BEDROOM HOME NEAR ELIZABETH LINE : This well presented 3 bedroom semi detached house is situated perfectly for Hayes & Harlington mainline station to Paddington (Crossrail due 2023) and offers easy access to The Parkway, the M4/M25 motorway network and London Heathrow Airport. This property features deceptively spacious accommodation to include large reception room, dining room, fitted kitchen, modern fitted bathroom, 3 good size bedrooms and loft room. This property also benefits from gas central heating, double glazed windows and garage at the rear. Ideal for the first time or investment buyer.