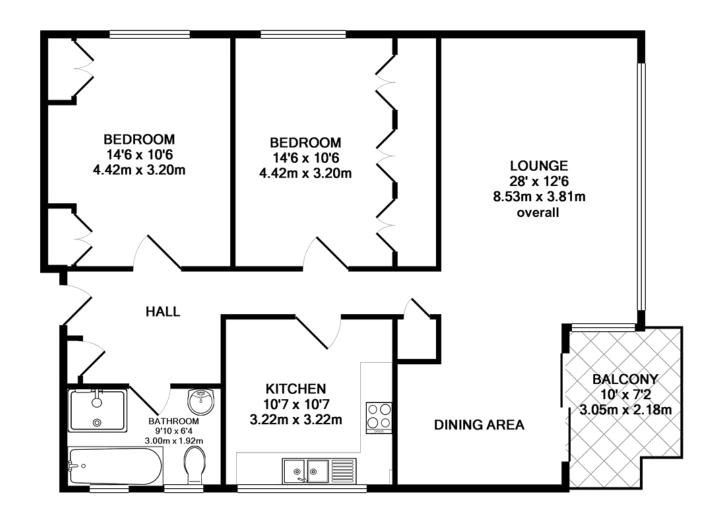

Underlying Lease: 983 Years unexpired

Service Charge: £4,000 p.a. Including resident caretaker.

COUNCIL TAX BAND: E EPC Rating: D

www.sintonandrews.cor 020 8566 1990

49 Thackeray Court, W5 3AT Approx Gross Internal Floor Area 968 sq ft (90 sq m) Plan for Identification Only. Not to Scale.