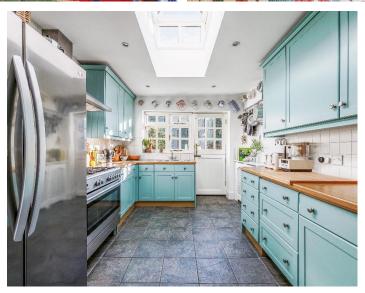

This attractive and picturesque cottage has been transformed into a stylish and comfortable home. Enjoying a sitting room, dining room and a spacious modern kitchen, utility room, smart bathroom and two double bedrooms, attractively landscaped south facing suntrap garden with well stocked mature borders and planting.