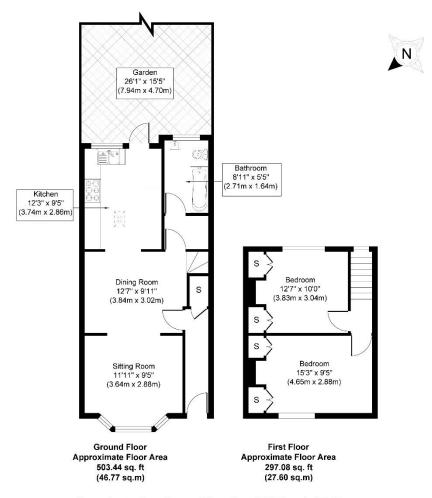

## Approximate Gross Internal Floor Area 800.53 sq. ft /74.37 sq. m

Illustration for identification purposes only, measurements are approximate, not to scale.
produced by jcphotographystudio.com