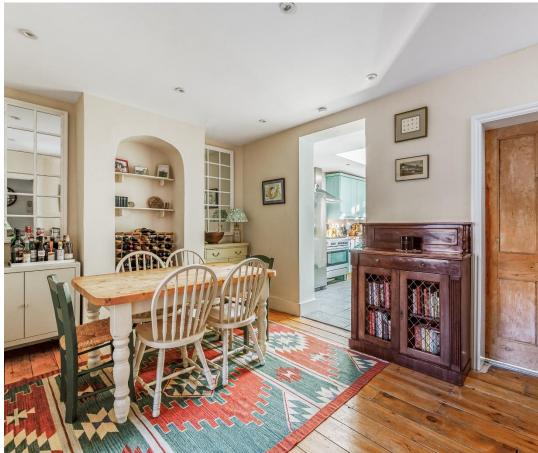

This attractive and picturesque cottage has been transformed into a stylish and comfortable home. Enjoying a sitting room, dining room and a spacious modern kitchen, utility room, smart bathroom and two double bedrooms, attractively landscaped south facing suntrap garden with well stocked mature borders and planting.