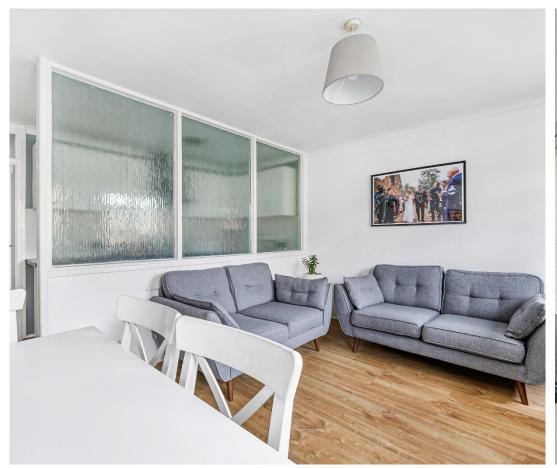

This well-maintained first floor maisonette offers: Living room, modern kitchen, smart bathroom, double bedroom, allocated off street parking and access to loft storage. Benefiting from double glazing and electric storage heaters. No forward chain.