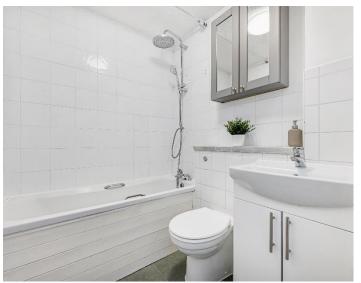

This well-maintained first floor maisonette offers: Living room, modern kitchen, smart bathroom, double bedroom, allocated off street parking and access to loft storage. Benefiting from double glazing and electric storage heaters. No forward chain.