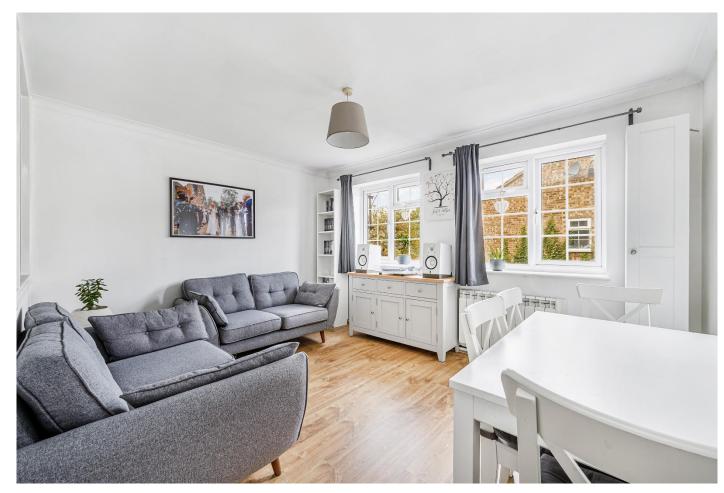

This well-maintained first floor maisonette offers: Living room, modern kitchen, smart bathroom, double bedroom, allocated off street parking and access to loft storage. Benefiting from double glazing and electric storage heaters. No forward chain.