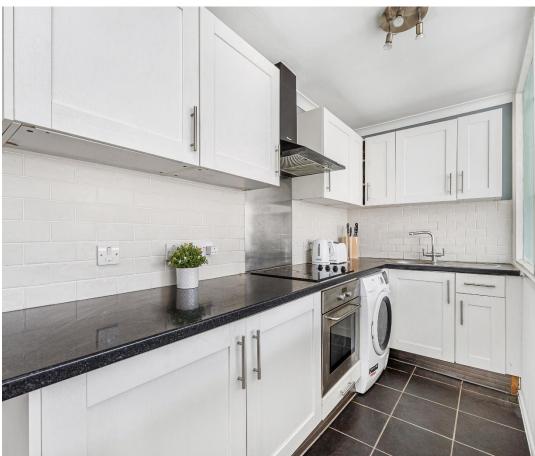

This well-maintained first floor maisonette offers: Living room, modern kitchen, smart bathroom, double bedroom, allocated off street parking and access to loft storage. Benefiting from double glazing and electric storage heaters. No forward chain.