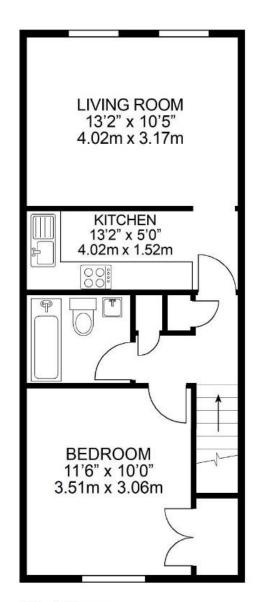

This well-maintained first floor maisonette offers: Living room, modern kitchen, smart bathroom, double bedroom, allocated off street parking and access to loft storage. Benefiting from double glazing and electric storage heaters. No forward chain.

## **COUNCIL TAX BAND: C**

**EPC Rating: D** 

www.sintonandrews.cor 020 8566 1990

Ground Floor

First Floor

13 Sawyers Lawn W13 0JP
Approx gross internal floor area
456 sq ft (42.3 sq m). Plans and area
for identification and guidance only. Not to scale.