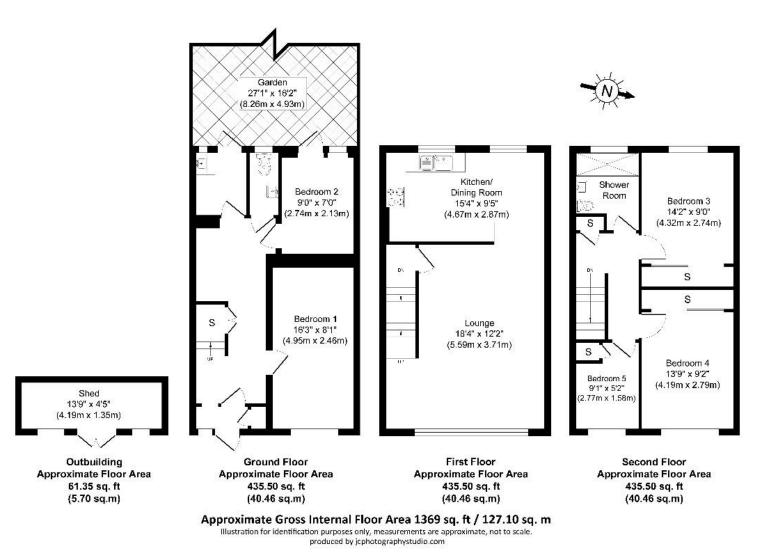

With spacious and versatile accommodation arranged over three floors, four / five bedrooms, large living room, fitted kitchen, modern bathroom, cloakroom, double glazing, garden, warm air heating and off-street parking.