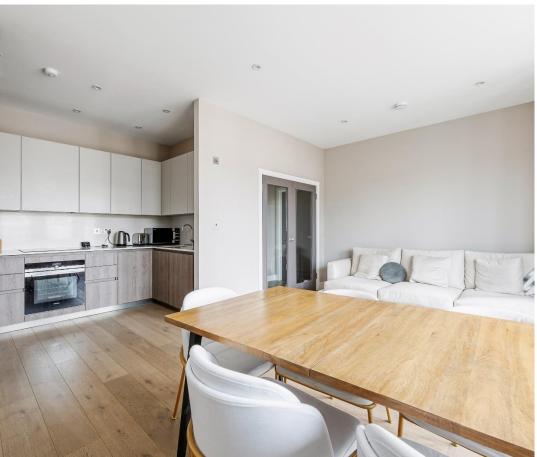

## A VERY STYLISH TWO-BEDROOM 1ST FLOOR CONVERSION IN THIS WONDERFUL DETACHED PERIOD RESIDENCE JUST OFF PITSHANGER LANE.

Flat 6 is situated on the first floor with a good size living room with large bay windows, a super modern fitted kitchen, smart new bathroom, en suite shower room and two double bedrooms.