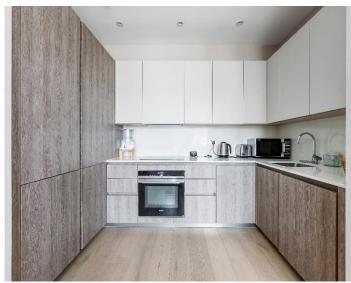

## A VERY STYLISH TWO-BEDROOM 1ST FLOOR CONVERSION IN THIS WONDERFUL DETACHED PERIOD RESIDENCE JUST OFF PITSHANGER LANE.

Flat 6 is situated on the first floor with a good size living room with large bay windows, a super modern fitted kitchen, smart new bathroom, en suite shower room and two double bedrooms.