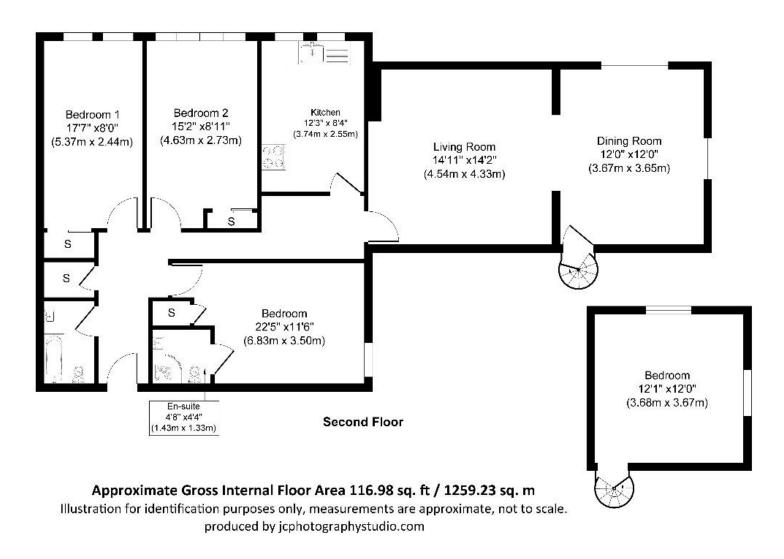

## A VAST AND VERY UNIQUE GRADE II LISTED 3 / 4-BEDROOM LUXURY APARTMENT IN A MAGNIFICENT CHURCH CONVERSION IN THE HEART OF ST STEPHENS.

St Stephens Court is a wonderful Ealing land mark converted into luxury apartments. Number 17 comes with a large living / diner. Fitted kitchen. Three bedrooms. Two bathrooms. Spire and study / Bedroom four. Tastefully decorated. Electric heating. Allocated parking and communal gardens.