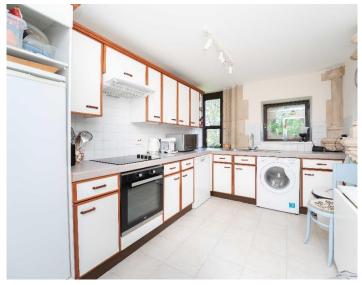

## A VAST AND VERY UNIQUE GRADE II LISTED 3 / 4-BEDROOM LUXURY APARTMENT IN A MAGNIFICENT CHURCH CONVERSION IN THE HEART OF ST STEPHENS.

St Stephens Court is a wonderful Ealing land mark converted into luxury apartments. Number 17 comes with a large living / diner. Fitted kitchen. Three bedrooms. Two bathrooms. Spire and study / Bedroom four. Tastefully decorated. Electric heating. Allocated parking and communal gardens.