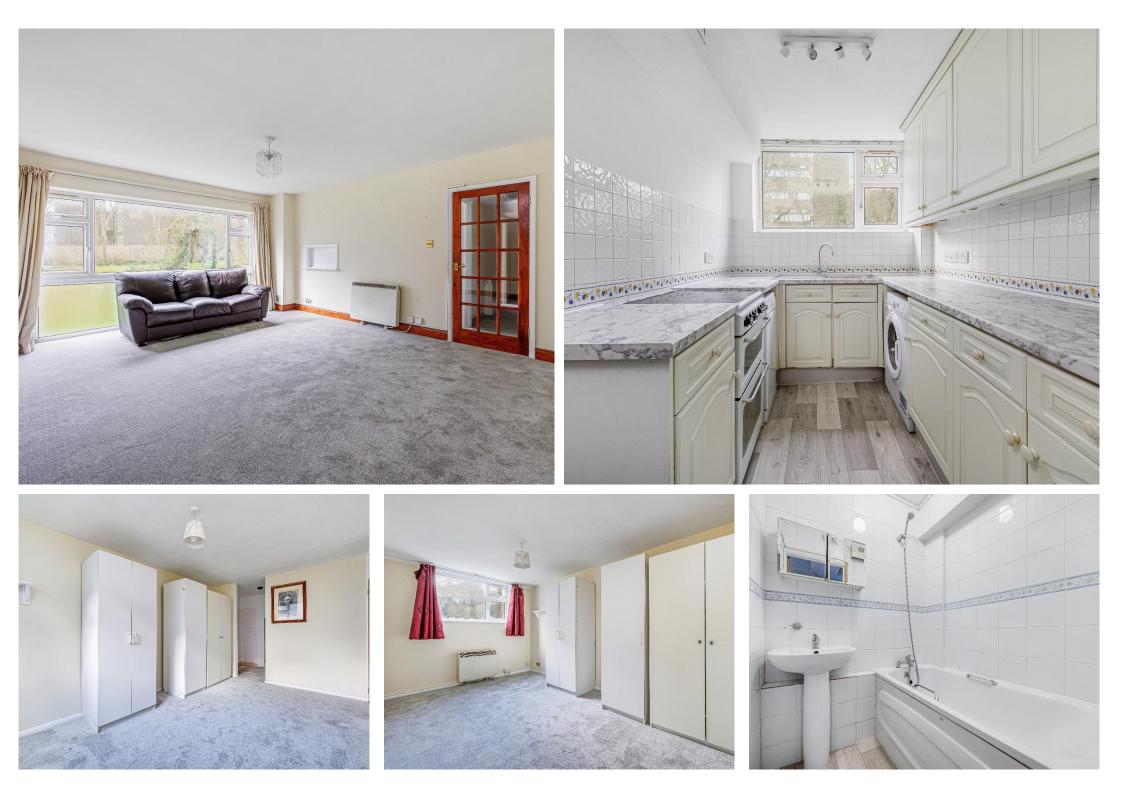

This most attractive apartment offers entrance hall, spacious south facing living room. Modern and well-appointed kitchen. Two double bedrooms. Bathroom and en suite shower. Separate WC. Benefiting from double glazing throughout. *Garage in terrace.* Immaculate communal gardens. *No forward chain.* 