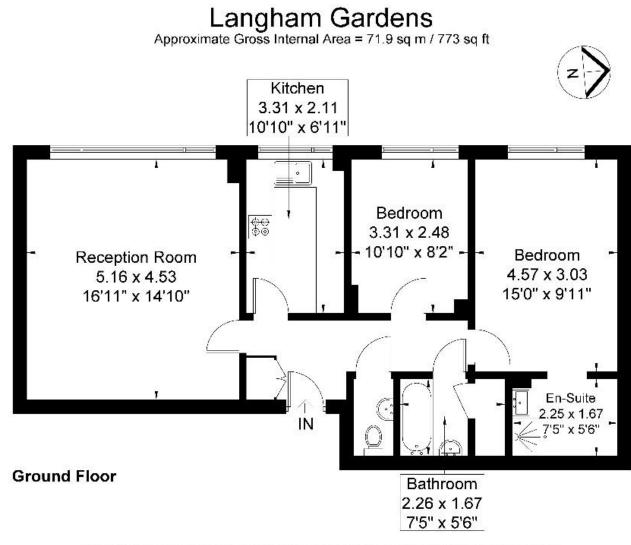

This most attractive apartment offers entrance hall, spacious south facing living room. Modern and well-appointed kitchen. Two double bedrooms. Bathroom and en suite shower. Separate WC. Benefiting from double glazing throughout. *Garage in terrace.* Immaculate communal gardens. *No forward chain.* 

Lease: Approx 950 Years Service Charge: Approx £400 per quarter Ground Rent: £20.00 p.a