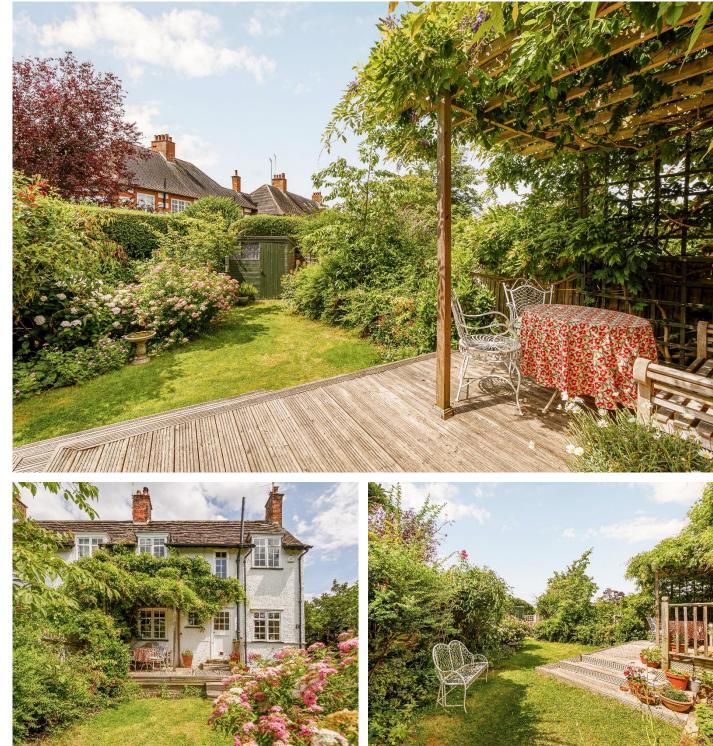

A most charming house retaining a wealth of original features and occupying a large corner plot with mature gardens surrounding the house. The property has been lovingly maintained and the accommodation offers: Delightful dual aspect living room overlooking the gardens. Spacious kitchen. Three double bedrooms. Family bathroom. Enjoying a private 'sun trap' west facing cottage garden featuring a raised terrace and pergola with wisteria. Immaculate lawn laid to well stocked borders of plants, climbers, shrubs, and trees - a true haven.