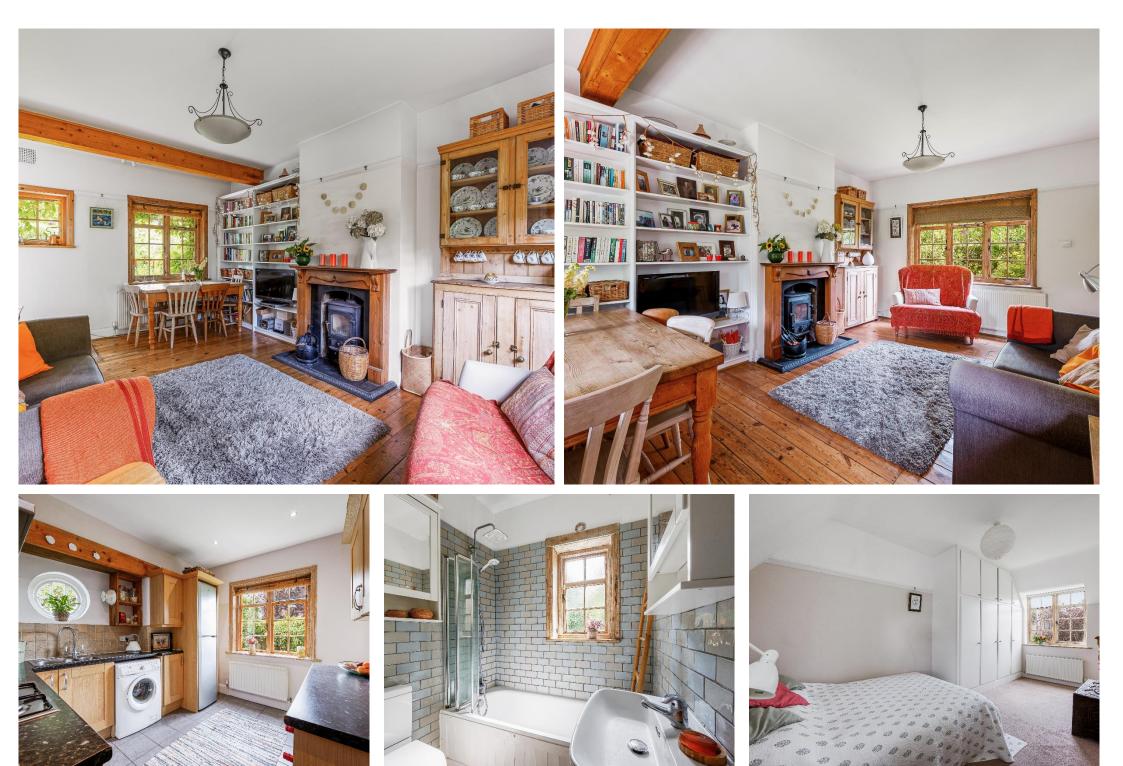

A most charming house retaining a wealth of original features and occupying a large corner plot with mature gardens surrounding the house. The property has been lovingly maintained and the accommodation offers: Delightful dual aspect living room overlooking the gardens. Spacious kitchen. Three double bedrooms. Family bathroom. Enjoying a private 'sun trap' west facing cottage garden featuring a raised terrace and pergola with wisteria. Immaculate lawn laid to well stocked borders of plants, climbers, shrubs, and trees - a true haven.