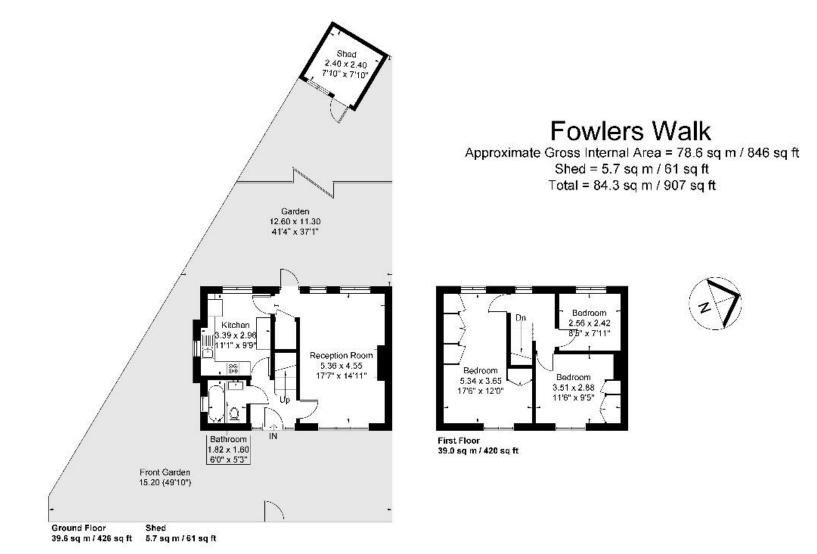

## £895,000 Freehold 66 FOWLERS WALK, EALING, W5 1BG

## A DELIGHTFUL THREE BEDROOM SEMI-DETACHED BRENTHAM HOUSE IN THIS IDYLLIC SETTING.

Pleasantly located in this peaceful tree lined avenue in the heart of Ealing's historic Brentham Garden Suburb. A much-favoured area rightly deemed a conservation area of architectural merit. Falling within favoured school catchments. This most appealing family house is close to the popular and varied parade of independent shops of the award winning Pitshanger Lane. Conveniently located for Montpelier and Pitshanger Parks. A short stroll to Ealing Broadway town centre and station - enjoying benefits of the Elizabeth, Central and District Lines. Well placed for access to Heathrow Airport, West Country, and Central London.

A most charming house retaining a wealth of original features and occupying a large corner plot with mature gardens surrounding the house. The property has been lovingly maintained and the accommodation offers: Delightful dual aspect living room overlooking the gardens. Spacious kitchen. Three double bedrooms. Family bathroom. Enjoying a private 'sun trap' west facing cottage garden featuring a raised terrace and pergola with wisteria. Immaculate lawn laid to well stocked borders of plants, climbers, shrubs, and trees - a true haven.