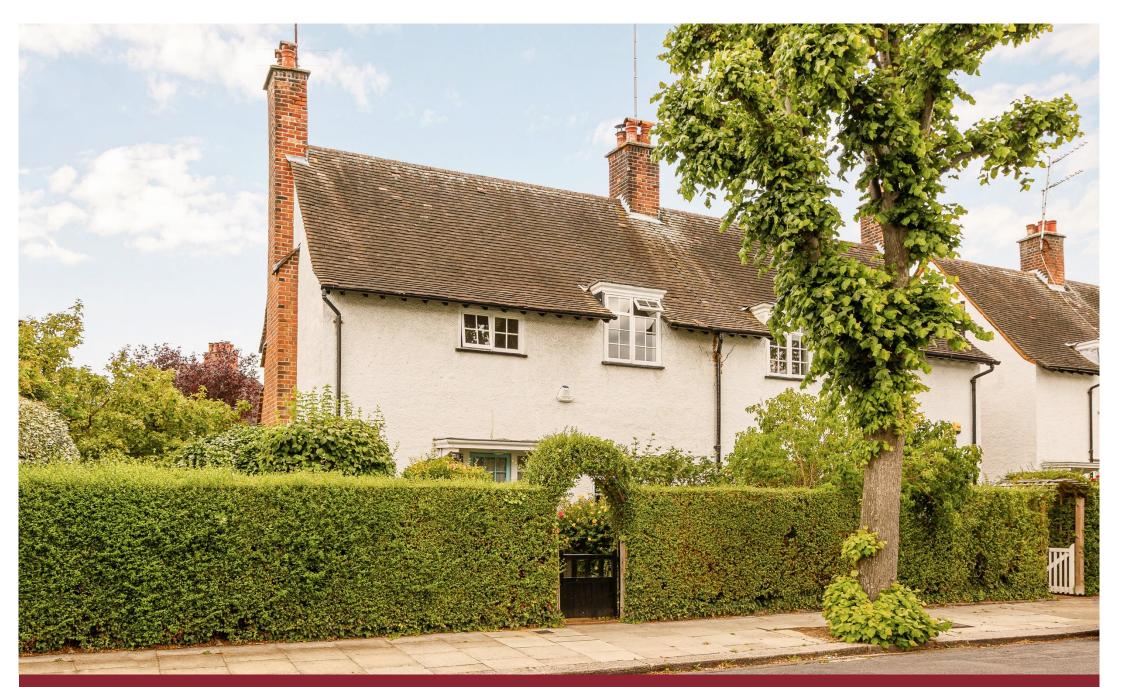

## £895,000 Freehold 66 FOWLERS WALK, EALING, W5 1BG

## A DELIGHTFUL THREE BEDROOM SEMI-DETACHED BRENTHAM HOUSE IN THIS IDYLLIC SETTING.

Pleasantly located in this peaceful tree lined avenue in the heart of Ealing's historic Brentham Garden Suburb. A much-favoured area rightly deemed a conservation area of architectural merit. Falling within favoured school catchments. This most appealing family house is close to the popular and varied parade of independent shops of the award winning Pitshanger Lane. Conveniently located for Montpelier and Pitshanger Parks. A short stroll to Ealing Broadway town centre and station - enjoying benefits of the Elizabeth, Central and District Lines. Well placed for access to Heathrow Airport, West Country, and Central London.

A most charming house retaining a wealth of original features and occupying a large corner plot with mature gardens surrounding the house. The property has been lovingly maintained and the accommodation offers: Delightful dual aspect living room overlooking the gardens. Spacious kitchen. Three double bedrooms. Family bathroom. Enjoying a private 'sun trap' west facing cottage garden featuring a raised terrace and pergola with wisteria. Immaculate lawn laid to well stocked borders of plants, climbers, shrubs, and trees - a true haven.