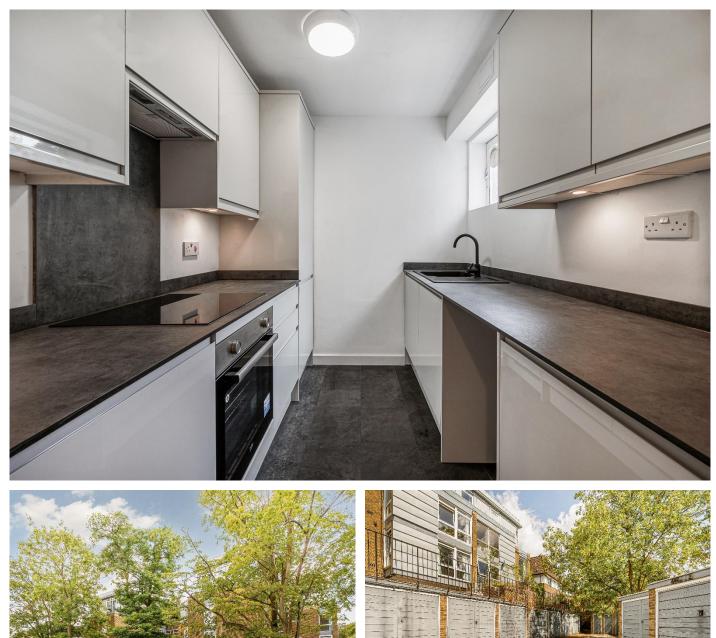

This spacious, light and airy second floor apartment is offered in good decorative order throughout. It has a dual aspect living room. Modern kitchen. Smart bathroom and two double bedrooms. Benefiting with a garage and separate storage facility. Enjoying gas fired central heating and communal gardens. No forward chain.