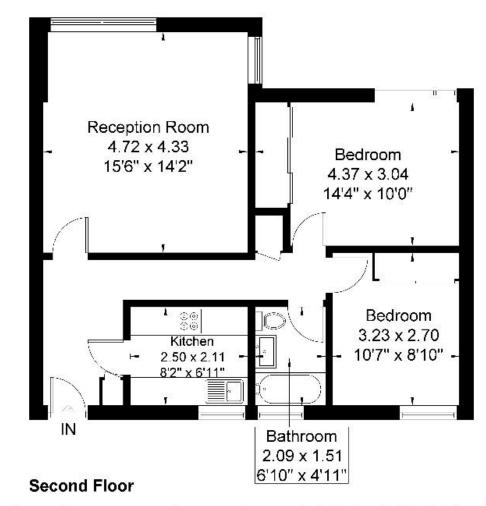

This spacious, light and airy second floor apartment is offered in good decorative order throughout. It has a dual aspect living room. Modern kitchen. Smart bathroom and two double bedrooms. Benefiting with a garage and separate storage facility. Enjoying gas fired central heating and communal gardens. No forward chain.

### Apex Court Approximate Gross Internal Area = 63.6 sq m / 684 sq ft