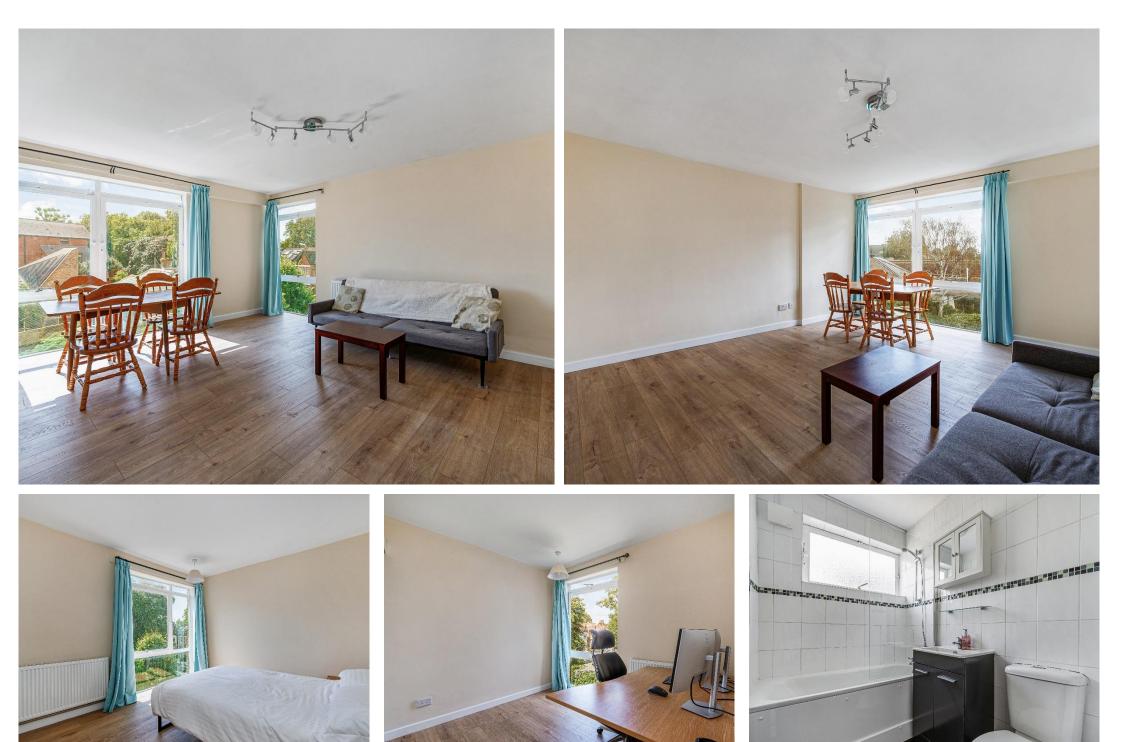

This spacious, light and airy second floor apartment is offered in good decorative order throughout. It has a dual aspect living room. Modern kitchen. Smart bathroom and two double bedrooms. Benefiting with a garage and separate storage facility. Enjoying gas fired central heating and communal gardens. No forward chain.