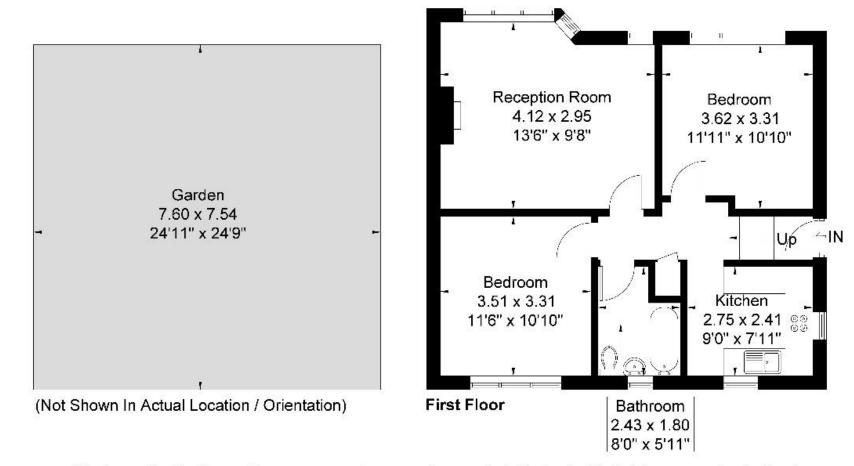

## Cavendish Avenue

Approximate Gross Internal Area = 60.4 sq m / 650 sq ft

Although every attempt has been made to ensure accuracy, all measurements are approximate. The floorplan is for illustrative purposes only and not to scale.