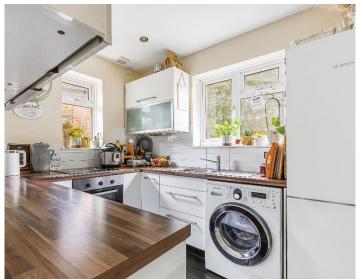

## A CHARMING TWO BEDROOM FIRST FLOOR GARDEN FLAT IN THIS POPULAR STREET.

This 1930's built maisonette is well presented throughout making a comfortable, and spacious home. The private entrance leads into a hallway leading to all rooms. The property offers a light and airy lounge with a large bay window overlooking the front. Modern fitted kitchen. Double bedroom and a good-sized second bedroom and modern bathroom. Deep front garden with well-tended lawns. Private rear garden with part lawn and timber decking with enclosed panel fencing.