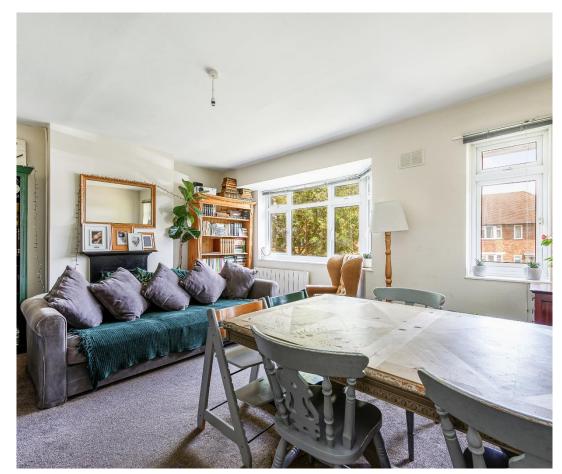

## A CHARMING TWO BEDROOM FIRST FLOOR GARDEN FLAT IN THIS POPULAR STREET.

This 1930's built maisonette is well presented throughout making a comfortable, and spacious home. The private entrance leads into a hallway leading to all rooms. The property offers a light and airy lounge with a large bay window overlooking the front. Modern fitted kitchen. Double bedroom and a good-sized second bedroom and modern bathroom. Deep front garden with well-tended lawns. Private rear garden with part lawn and timber decking with enclosed panel fencing.