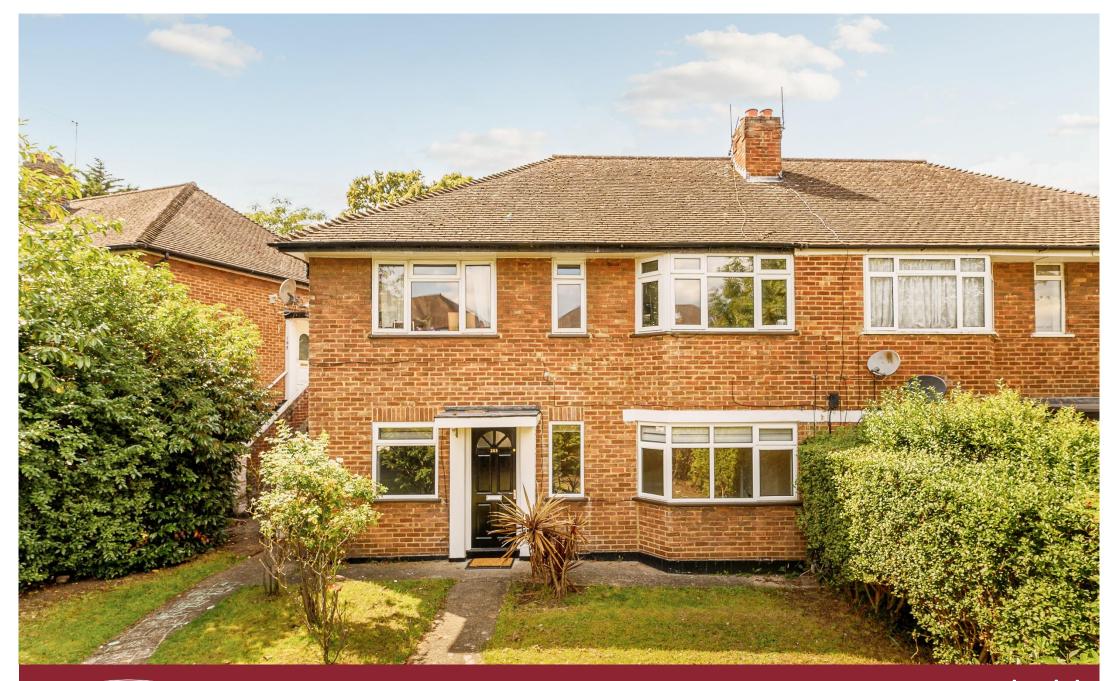

£440,000 Leasehold

CAVENDISH AVENUE, EALING, W13 0JZ

## A CHARMING TWO BEDROOM FIRST FLOOR GARDEN FLAT IN THIS POPULAR STREET.

This 1930's built maisonette is well presented throughout making a comfortable, and spacious home. The private entrance leads into a hallway leading to all rooms. The property offers a light and airy lounge with a large bay window overlooking the front. Modern fitted kitchen. Double bedroom and a good-sized second bedroom and modern bathroom. Deep front garden with well-tended lawns. Private rear garden with part lawn and timber decking with enclosed panel fencing.

The property is situated in this wide, tree lined residential road, moments from Drayton Green mainline station and within of easy reach of Waitrose superstore and West Ealing Cross Rail Station. Various bus services are available via Drayton Bridge Road and Greenford Avenue with local shops and eateries close at hand. The area is also served by well-regarded local schools. Offered with no chain.