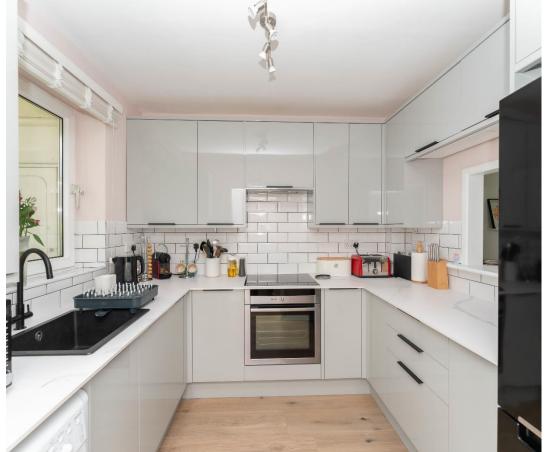

## A SUPERB, LIGHT & AIRY, MODERN TWO BEDROOM END TERRACED HOUSE, WITH A GARAGE, IN THIS ULTRA-CONVENIENT LOCATION CLOSE TO EALING BROADWAY TOWN CENTRE.

This modern end terraced house, well decorated and presented throughout, features a stylish, recently fitted kitchen with serve hatch to a light and airy living Room opening onto well-kept lawned communal gardens, a ground floor cloakroom, recently installed upstairs bathroom suite and two larger than average double bedrooms with built in wardrobes-the front aspect with private balcony. Benefiting from full double glazing including new composite front door, gas central heating, smart neutral decor, hard wearing 'Karndean' flooring through the ground floor and carpet and wood floors upstairs. Also boasting a bonus of a garage, in a nearby block.