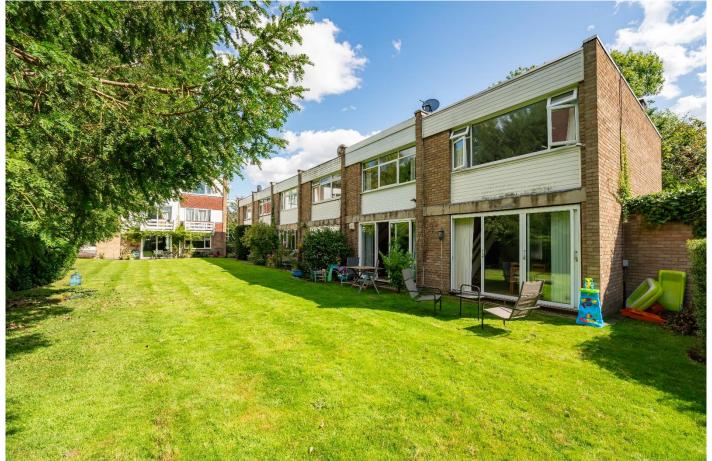

## A SUPERB, LIGHT & AIRY, MODERN TWO BEDROOM END TERRACED HOUSE, WITH A GARAGE, IN THIS ULTRA-CONVENIENT LOCATION CLOSE TO EALING BROADWAY TOWN CENTRE.

This modern end terraced house, well decorated and presented throughout, features a stylish, recently fitted kitchen with serve hatch to a light and airy living Room opening onto well-kept lawned communal gardens, a ground floor cloakroom, recently installed upstairs bathroom suite and two larger than average double bedrooms with built in wardrobes-the front aspect with private balcony. Benefiting from full double glazing including new composite front door, gas central heating, smart neutral decor, hard wearing 'Karndean' flooring through the ground floor and carpet and wood floors upstairs. Also boasting a bonus of a garage, in a nearby block.

Service Charge:  $\pounds 1000$  for maintenance of common grounds / gardener etc.