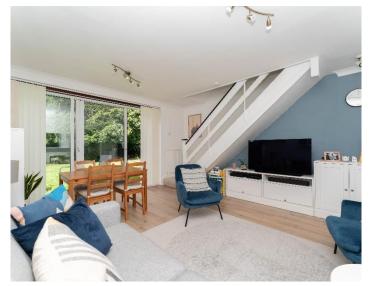

## A SUPERB, LIGHT & AIRY, MODERN TWO BEDROOM END TERRACED HOUSE, WITH A GARAGE, IN THIS ULTRA-CONVENIENT LOCATION CLOSE TO EALING BROADWAY TOWN CENTRE.

This modern end terraced house, well decorated and presented throughout, features a stylish, recently fitted kitchen with serve hatch to a light and airy living Room opening onto well-kept lawned communal gardens, a ground floor cloakroom, recently installed upstairs bathroom suite and two larger than average double bedrooms with built in wardrobes-the front aspect with private balcony. Benefiting from full double glazing including new composite front door, gas central heating, smart neutral decor, hard wearing 'Karndean' flooring through the ground floor and carpet and wood floors upstairs. Also boasting a bonus of a garage, in a nearby block.