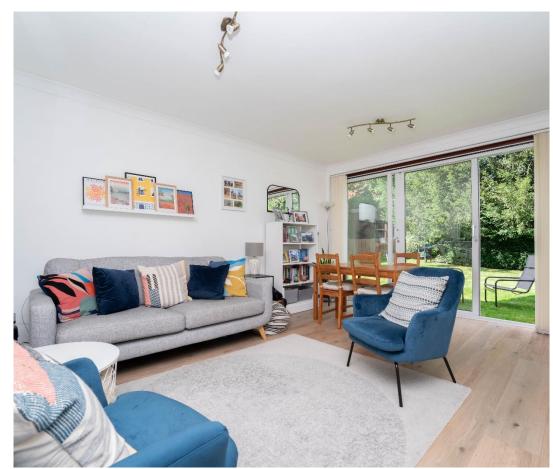

## A SUPERB, LIGHT & AIRY, MODERN TWO BEDROOM END TERRACED HOUSE, WITH A GARAGE, IN THIS ULTRA-CONVENIENT LOCATION CLOSE TO EALING BROADWAY TOWN CENTRE.

This modern end terraced house, well decorated and presented throughout, features a stylish, recently fitted kitchen with serve hatch to a light and airy living Room opening onto well-kept lawned communal gardens, a ground floor cloakroom, recently installed upstairs bathroom suite and two larger than average double bedrooms with built in wardrobes-the front aspect with private balcony. Benefiting from full double glazing including new composite front door, gas central heating, smart neutral decor, hard wearing 'Karndean' flooring through the ground floor and carpet and wood floors upstairs. Also boasting a bonus of a garage, in a nearby block.