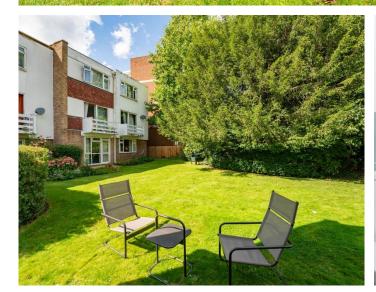

## A SUPERB, LIGHT & AIRY, MODERN TWO BEDROOM END TERRACED HOUSE, WITH A GARAGE, IN THIS ULTRA-CONVENIENT LOCATION CLOSE TO EALING BROADWAY TOWN CENTRE.

This modern end terraced house, well decorated and presented throughout, features a stylish, recently fitted kitchen with serve hatch to a light and airy living Room opening onto well-kept lawned communal gardens, a ground floor cloakroom, recently installed upstairs bathroom suite and two larger than average double bedrooms with built in wardrobes-the front aspect with private balcony. Benefiting from full double glazing including new composite front door, gas central heating, smart neutral decor, hard wearing 'Karndean' flooring through the ground floor and carpet and wood floors upstairs. Also boasting a bonus of a garage, in a nearby block.

Ideally placed in this peaceful side road, just off Eaton Rise, a 10minute stroll from Haven Green and bustling Ealing Broadway Town Centre and Station for the Elizabeth/Central and District Lines. Also, within easy reach of the attractive gardens and open spaces of Helena Park and highly regarded Montpelier and St. Benedict's schools.