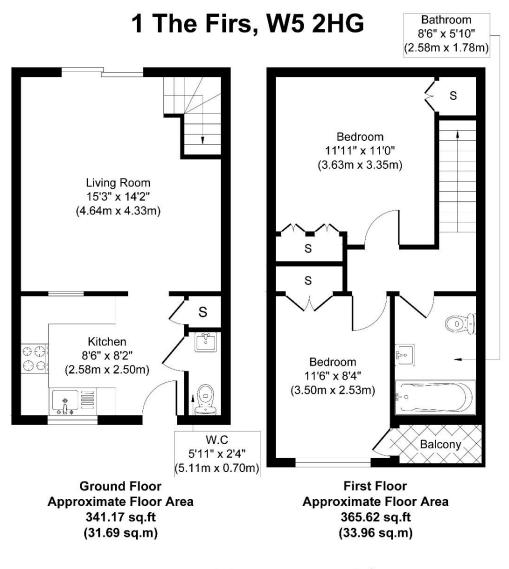

## **COUNCIL TAX BAND: E**

EPC Rating: C

www.sintonandrews.cor 020 8566 1990

Approximate Gross Internal Floor Area 706.80 sq. ft / 65.66 sq. m

Illustration for identification purposes only, measurements are approximate, not to scale. produced by jcphotographystudio.com