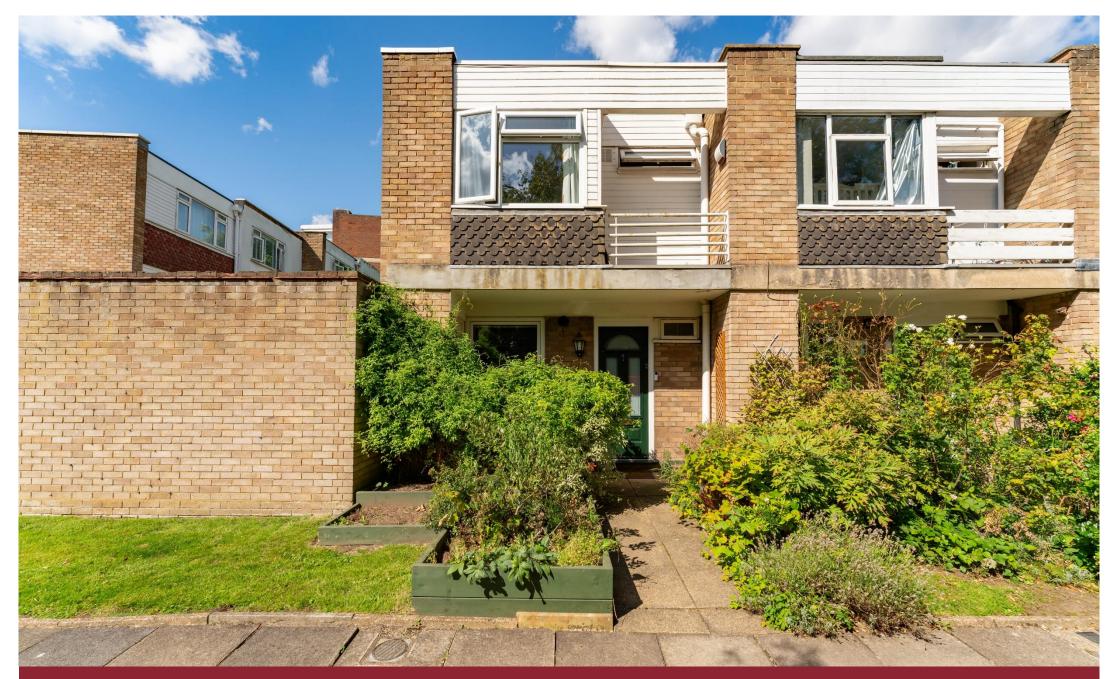

## A SUPERB, LIGHT & AIRY, MODERN TWO BEDROOM END TERRACED HOUSE, WITH A GARAGE, IN THIS ULTRA-CONVENIENT LOCATION CLOSE TO EALING BROADWAY TOWN CENTRE.

This modern end terraced house, well decorated and presented throughout, features a stylish, recently fitted kitchen with serve hatch to a light and airy living Room opening onto well-kept lawned communal gardens, a ground floor cloakroom, recently installed upstairs bathroom suite and two larger than average double bedrooms with built in wardrobes-the front aspect with private balcony. Benefiting from full double glazing including new composite front door, gas central heating, smart neutral decor, hard wearing 'Karndean' flooring through the ground floor and carpet and wood floors upstairs. Also boasting a bonus of a garage, in a nearby block.

Ideally placed in this peaceful side road, just off Eaton Rise, a 10minute stroll from Haven Green and bustling Ealing Broadway Town Centre and Station for the Elizabeth/Central and District Lines. Also, within easy reach of the attractive gardens and open spaces of Helena Park and highly regarded Montpelier and St. Benedict's schools.