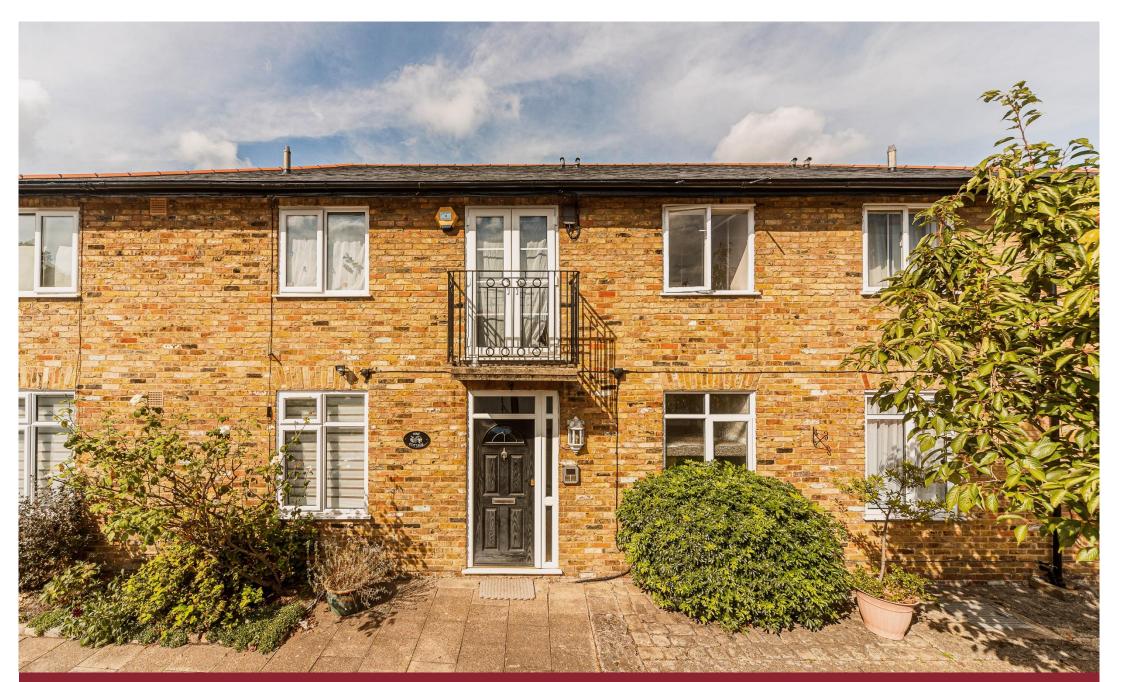

## £375,000 Share of Freehold 9 VINE COTTAGE, TENTELOW LANE, NORWOOD GREEN, UB2 4LG

## A REALLY CHARMING TWO-BEDROOM 1ST FLOOR APARTMENT IN THIS UNIQUE WALLED DEVELOPMENT WITH COMMUNAL GARDENS AND OUTDOOR POOL.

Situated in this popular leafy location close to Norwood Green / Osterley Park and within easy reach of both Southall Crossrail (Elizabeth line station) Hounslow Town Centre alongside Heathrow Airport.

This charming purpose-built apartment comes with a good size  $20' \times 16'$  living room overlooking communal gardens and pool, fitted kitchen and bathroom, two double bedrooms, double glazing, electric heating, garage and no chain.