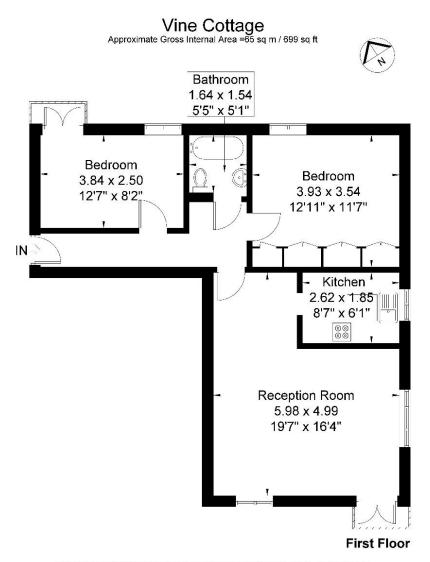

This charming purpose-built apartment comes with a good size  $20' \times 16'$  living room overlooking communal gardens and pool, fitted kitchen and bathroom, two double bedrooms, double glazing, electric heating, garage and no chain.

## COUNCIL TAX BAND: D

**EPC Rating: D** 

www.sintonandrews.cor 020 8566 1990

Although every attempt has been made to ensure accuracy, all measurements are approximate. The floorplan is for illustrative purposes only and not to scale. © www.prspective.co.uk