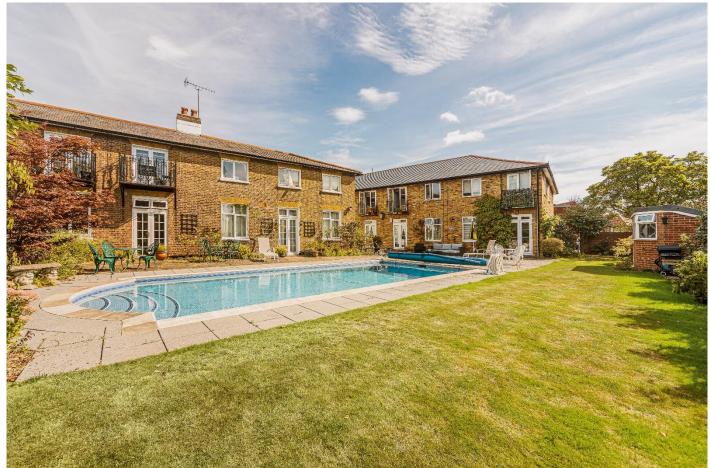

## A REALLY CHARMING TWO-BEDROOM 1ST FLOOR APARTMENT IN THIS UNIQUE WALLED DEVELOPMENT WITH COMMUNAL GARDENS AND OUTDOOR POOL.

Situated in this popular leafy location close to Norwood Green / Osterley Park and within easy reach of both Southall Crossrail (Elizabeth line station) Hounslow Town Centre alongside Heathrow Airport.

This charming purpose-built apartment comes with a good size  $20' \times 16'$  living room overlooking communal gardens and pool, fitted kitchen and bathroom, two double bedrooms, double glazing, electric heating, garage and no chain.