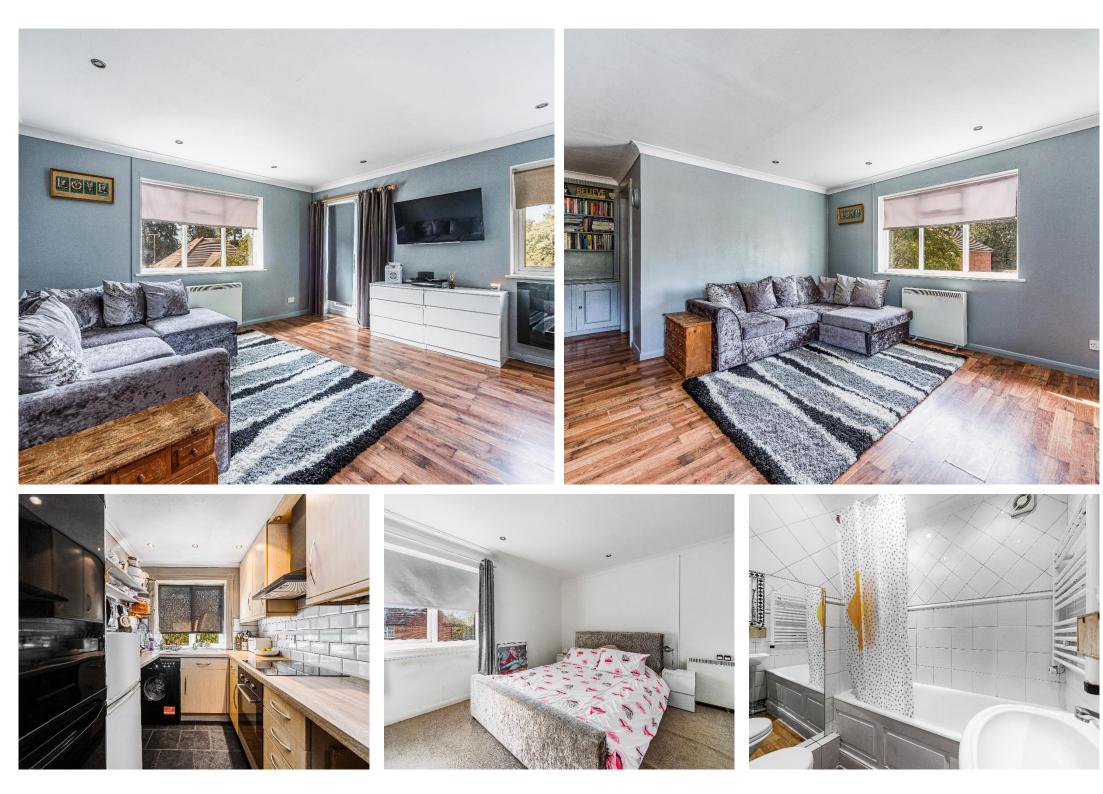

This charming purpose-built apartment comes with a good size  $20' \times 16'$  living room overlooking communal gardens and pool, fitted kitchen and bathroom, two double bedrooms, double glazing, electric heating, garage and no chain.