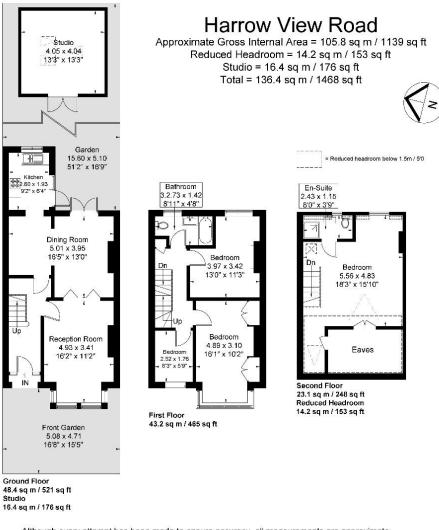

This most appealing family house has been well maintained and provides a comfortable - well-appointed home.

The property would now benefit from a refurbishment programme and there is an opportunity to extend the ground floor - subject to the usual planning consents. It offers: Spacious double reception. kitchen. Four bedrooms and two bath / shower rooms. Benefitting from a garden studio and front and rear mature gardens.

## COUNCIL TAX BAND: F

**EPC Rating: E** 

www.sintonandrews.cor 020 8566 1990

Although every attempt has been made to ensure accuracy, all measurements are approximate. The floorplan is for illustrative purposes only and not to scale. © www.prspective.co.uk