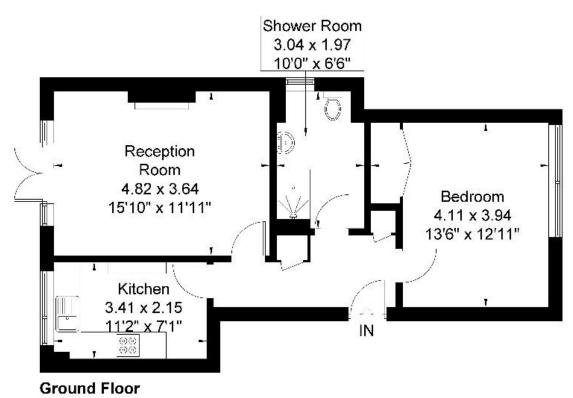

This attractive ground floor apartment is offered in very good condition and comprises: Spacious living room with direct access to a communal garden. Fitted kitchen. Double bedroom. Shower room. Benefiting from double glazing throughout. No forward chain.

## **COUNCIL TAX BAND: C**

**EPC Rating: E** 

www.sintonandrews.cor 020 8566 1990

Maybury Court
Approximate Gross Internal Area = 53.6 sq m / 576 sq ft

Although every attempt has been made to ensure accuracy, all measurements are approximate. The floorplan is for illustrative purposes only and not to scale. @ www.prspective.co.uk