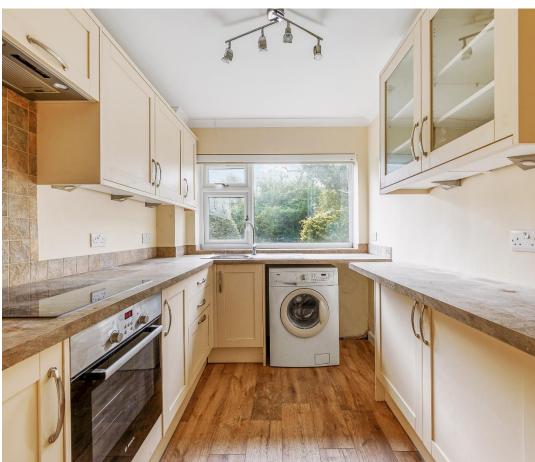

This attractive ground floor apartment is offered in very good condition and comprises: Spacious living room with direct access to a communal garden. Fitted kitchen. Double bedroom. Shower room. Benefiting from double glazing throughout. No forward chain.