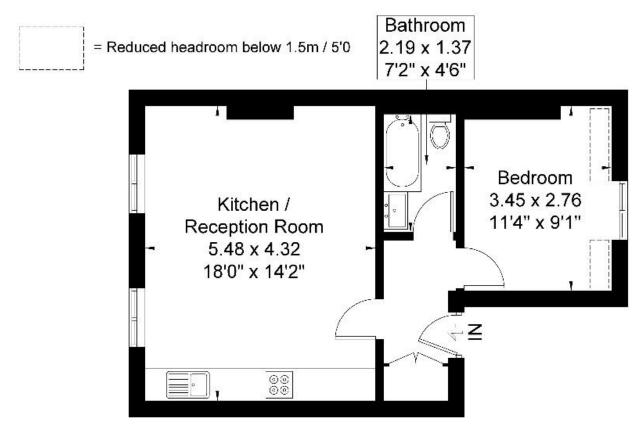

## Mill Hill Road

Approximate Gross Internal Area = 40.6 sq m / 437 sq ft
Reduced Headroom = 0.9 sq m / 9 sq ft
Total = 41.5 sq m / 446 sq ft

Second Floor

Although every attempt has been made to ensure accuracy, all measurements are approximate. The floorplan is for illustrative purposes only and not to scale.