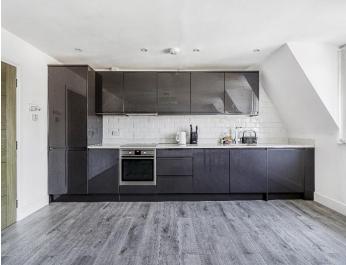

This modern top floor conversion comes with a fully fitted kitchen. Moden bathroom. Double bedroom. Gas fired central heating. Double glazing. Neutral décor. Long lease and onward chain.

Lease: 132 Years unexpired Service charge: £1200 P.A Ground Rent: £250.00 P.A