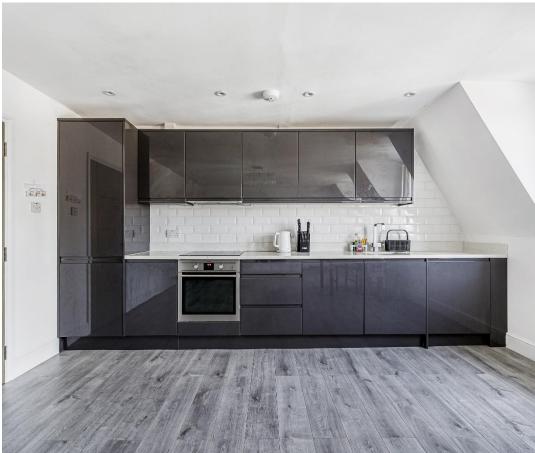

This modern top floor conversion comes with a fully fitted kitchen. Moden bathroom. Double bedroom. Gas fired central heating. Double glazing. Neutral décor. Long lease and onward chain.

Lease: 132 Years unexpired Service charge: £1200 P.A Ground Rent: £250.00 P.A