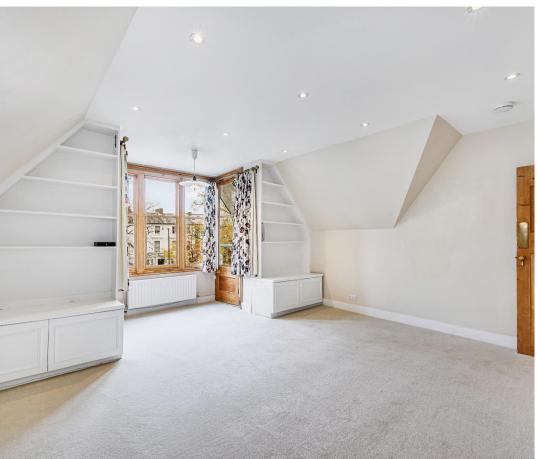

This characterful two-bedroom top floor apartment occupies the entire top floor of this stunning Victorian detached property. Enjoying spacious light and airy accommodation with a south facing living room and twin balconies overlooking Ealing Common. Two double bedrooms. Fitted kitchen and bathroom. Warmed by gas fired central heating. Double glazing. Video entry system. Excellent storage. No forward chain.