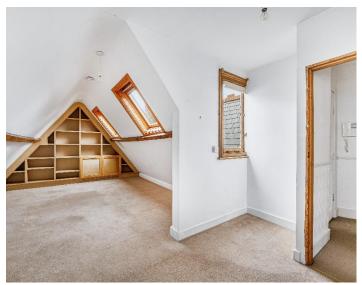

This characterful two-bedroom top floor apartment occupies the entire top floor of this stunning Victorian detached property. Enjoying spacious light and airy accommodation with a south facing living room and twin balconies overlooking Ealing Common. Two double bedrooms. Fitted kitchen and bathroom. Warmed by gas fired central heating. Double glazing. Video entry system. Excellent storage. No forward chain.