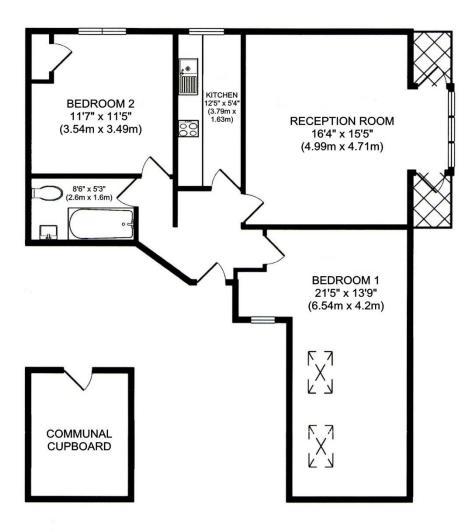

Underlying Lease: 125 Years from 11th February 2000

Service Charge: £1,800.00 p.a.

**COUNCIL TAX BAND: E** 

**EPC Rating: C** 

www.sintonandrews.cor 020 8566 1990

NORTH COMMON ROAD, EALING, W5 TOTAL APPROX. FLOOR AREA 78.3 SQ.M. (843 SQ.FT.)

This plan is for illustration purposes only and may not be representative of the property. Plan created for Sinton Andrews.