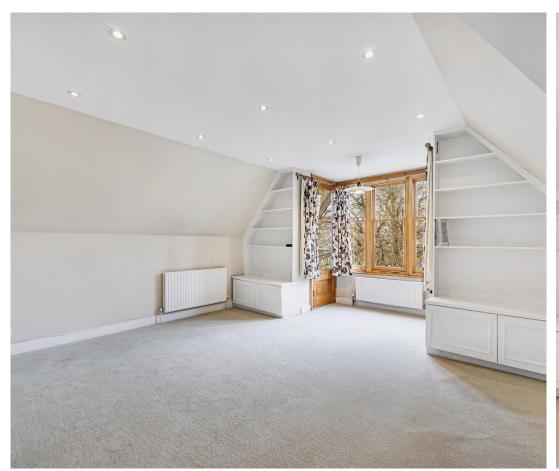

This characterful two-bedroom top floor apartment occupies the entire top floor of this stunning Victorian detached property. Enjoying spacious light and airy accommodation with a south facing living room and twin balconies overlooking Ealing Common. Two double bedrooms. Fitted kitchen and bathroom. Warmed by gas fired central heating. Double glazing. Video entry system. Excellent storage. No forward chain.