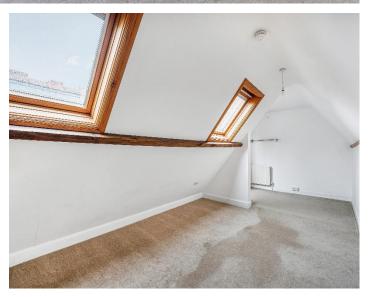

This characterful two-bedroom top floor apartment occupies the entire top floor of this stunning Victorian detached property. Enjoying spacious light and airy accommodation with a south facing living room and twin balconies overlooking Ealing Common. Two double bedrooms. Fitted kitchen and bathroom. Warmed by gas fired central heating. Double glazing. Video entry system. Excellent storage. No forward chain.