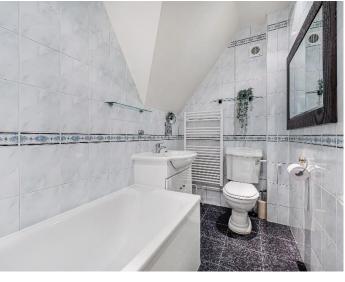

This characterful two-bedroom top floor apartment occupies the entire top floor of this stunning Victorian detached property. Enjoying spacious light and airy accommodation with a south facing living room and twin balconies overlooking Ealing Common. Two double bedrooms. Fitted kitchen and bathroom. Warmed by gas fired central heating. Double glazing. Video entry system. Excellent storage. No forward chain.