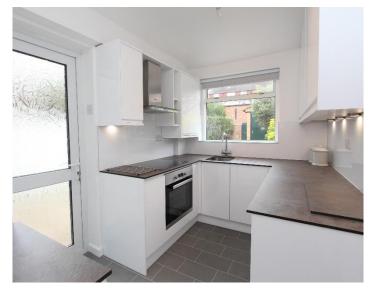

This fine house has been well maintained and provides a comfortable, well-appointed home. It retains a wealth of period charm and character. The accommodation comprises of: Two reception rooms. Modern kitchen. Three bedrooms. Family bathroom. Detached garage. Benefiting from gas fired central heating and double glazing throughout. The property offers an opportunity to extend the ground floor and loft - subject to the usual planning consent. No forward chain.