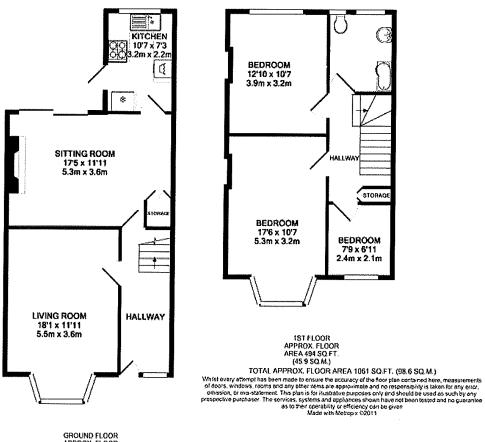

### The Ridgeway, Acton

GROUND FLOOR APPROX, FLOOR AREA 557 SQ.FT. (52.7 SQ.M.)

020 8566 1990 8 Spring Bridge Road, Ealing, London W5 2AA SINTONANDREWS.COM