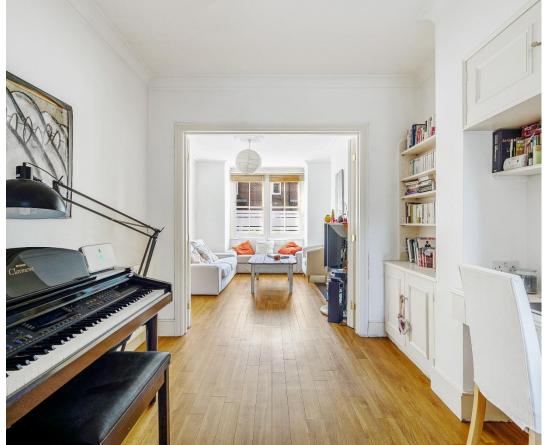

This good size 3-bedroom period house comes with a double reception room, extended kitchen/breakfast room with double doors to the nicely secluded garden. There is a downstairs toilet and upstairs there is a family bathroom and three double bedrooms.