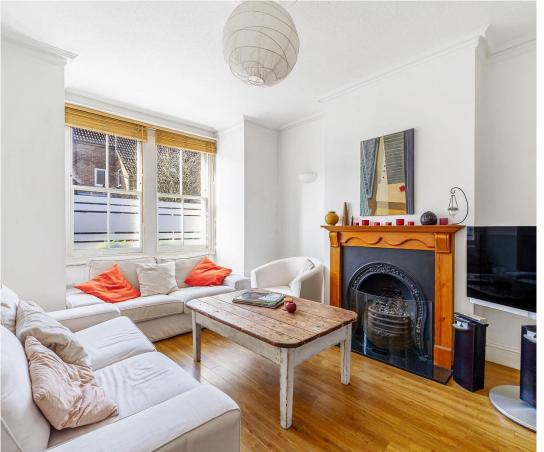

This good size 3-bedroom period house comes with a double reception room, extended kitchen/breakfast room with double doors to the nicely secluded garden. There is a downstairs toilet and upstairs there is a family bathroom and three double bedrooms.