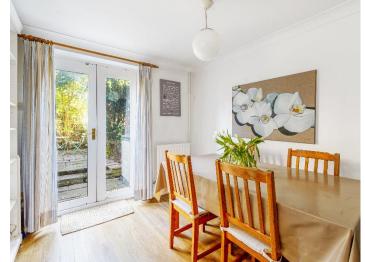

This good size 3-bedroom period house comes with a double reception room, extended kitchen/breakfast room with double doors to the nicely secluded garden. There is a downstairs toilet and upstairs there is a family bathroom and three double bedrooms.