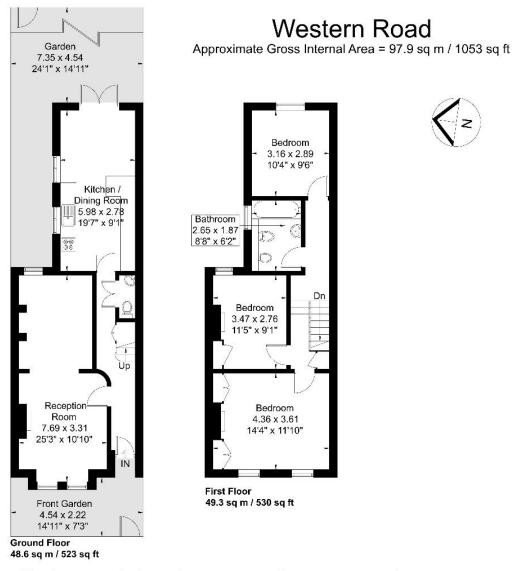

This good size 3-bedroom period house comes with a double reception room, extended kitchen/breakfast room with double doors to the nicely secluded garden. There is a downstairs toilet and upstairs there is a family bathroom and three double bedrooms.

## **COUNCIL TAX BAND: F**

**EPC Rating: D** 

www.sintonandrews.cor 020 8566 1990

Although every attempt has been made to ensure accuracy, all measurements are approximate. The floorplan is for illustrative purposes only and not to scale. © www.prspective.co.uk