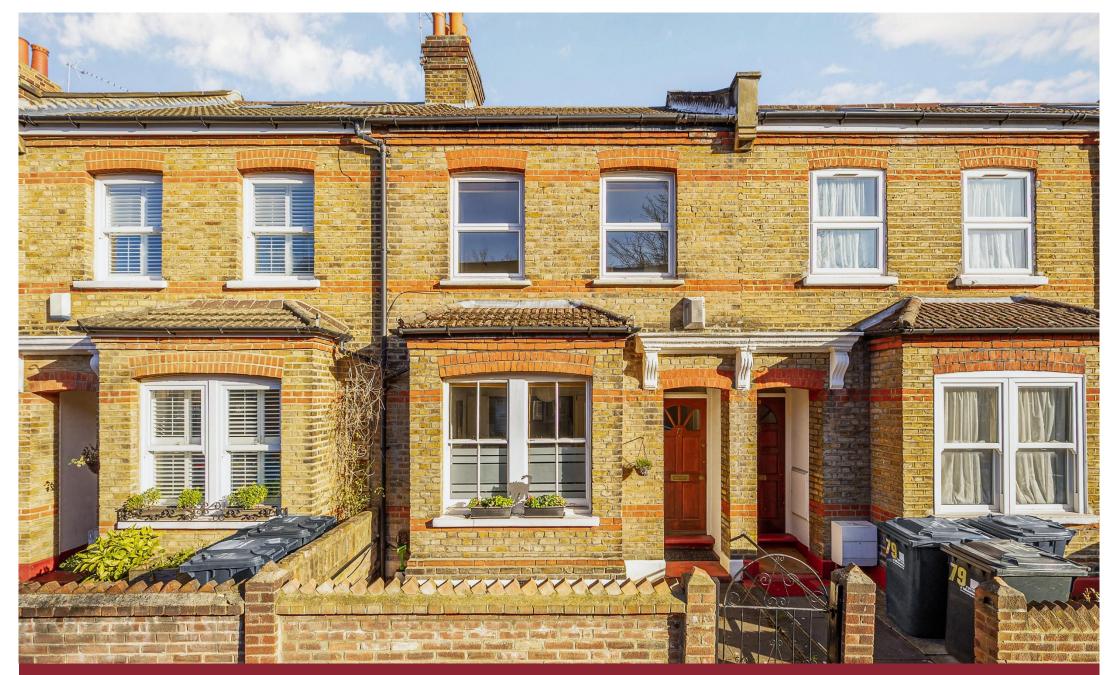

## £899,950 Freehold WESTERN ROAD, EALING, W5 5DT

## AN ATTRACTIVE MID TERRACED VICTORIAN HOME IN THIS CONVENIENT LOCATION OFFERED WITH NO FORWARD CHAIN.

Western Road is ideally placed behind the Ealing Broadway shopping centre with its numerous shops and restaurants. The area is also well-placed for excellent local schools and only a pleasant walk from Walpole and Lammas Parks. Ealing Broadway station is approximately 5 minutes' walk away, with access to the Elizabeth, Central and District lines as well as mainline services and Crossrail.