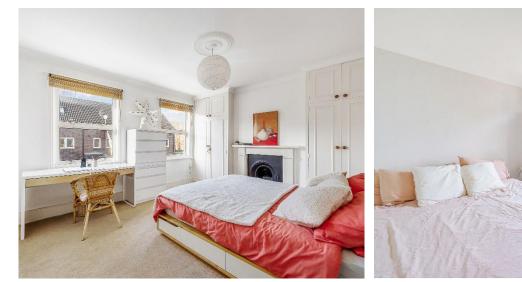

This good size 3-bedroom period house comes with a double reception room, extended kitchen/breakfast room with double doors to the nicely secluded garden. There is a downstairs toilet and upstairs there is a family bathroom and three double bedrooms.