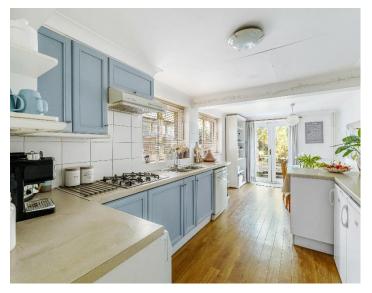

This good size 3-bedroom period house comes with a double reception room, extended kitchen/breakfast room with double doors to the nicely secluded garden. There is a downstairs toilet and upstairs there is a family bathroom and three double bedrooms.