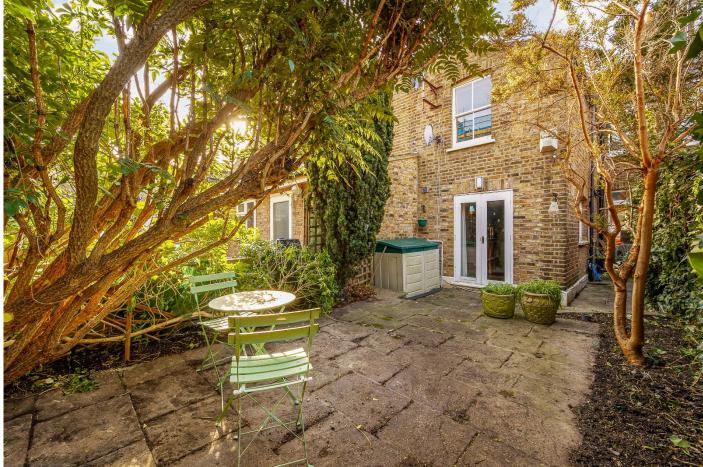

This good size 3-bedroom period house comes with a double reception room, extended kitchen/breakfast room with double doors to the nicely secluded garden. There is a downstairs toilet and upstairs there is a family bathroom and three double bedrooms.