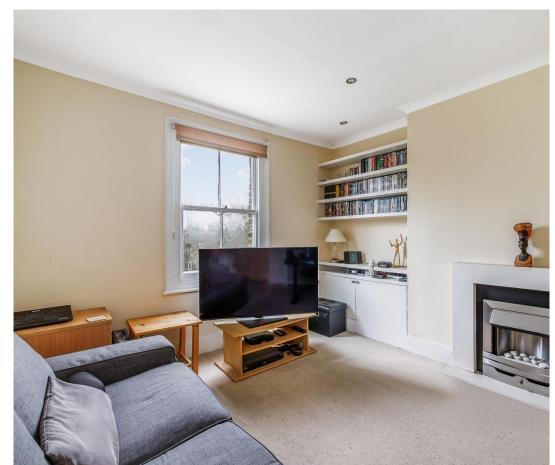

This top floor conversion flat offers a good size modern Kitchen and dining room. Two bedrooms. Bathroom. Gas fired central heating. Double glazing. The property is offered with no forward chain.

**Lease:** Share of Freehold - with a new underlying lease.