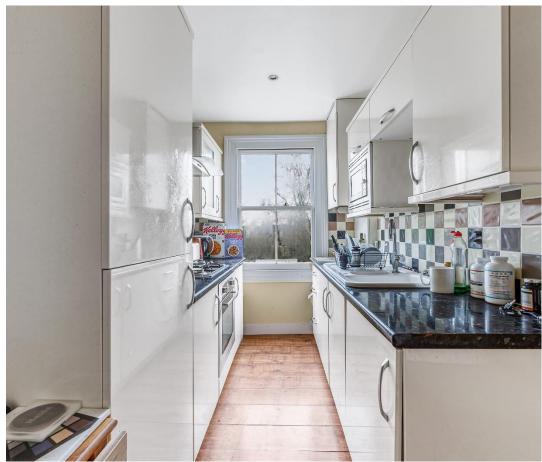

This top floor conversion flat offers a good size modern Kitchen and dining room. Two bedrooms. Bathroom. Gas fired central heating. Double glazing. The property is offered with no forward chain.

**Lease:** Share of Freehold - with a new underlying lease.