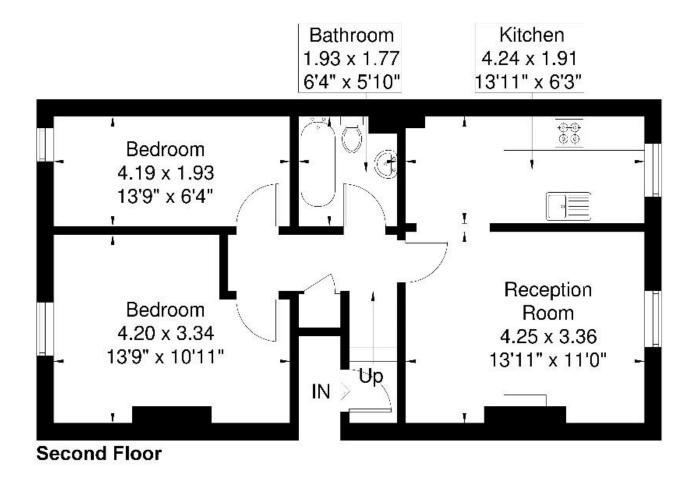

This top floor conversion flat offers a good size modern Kitchen and dining room. Two bedrooms. Bathroom. Gas fired central heating. Double glazing. The property is offered with no forward chain.

**Lease:** Share of Freehold - with a new underlying lease.

## Grange Park Approximate Gross Internal Area = 57.3 sq m / 616 sq ft

Although every attempt has been made to ensure accuracy, all measurements are approximate. The floorplan is for illustrative purposes only and not to scale. @ www.prspective.co.uk