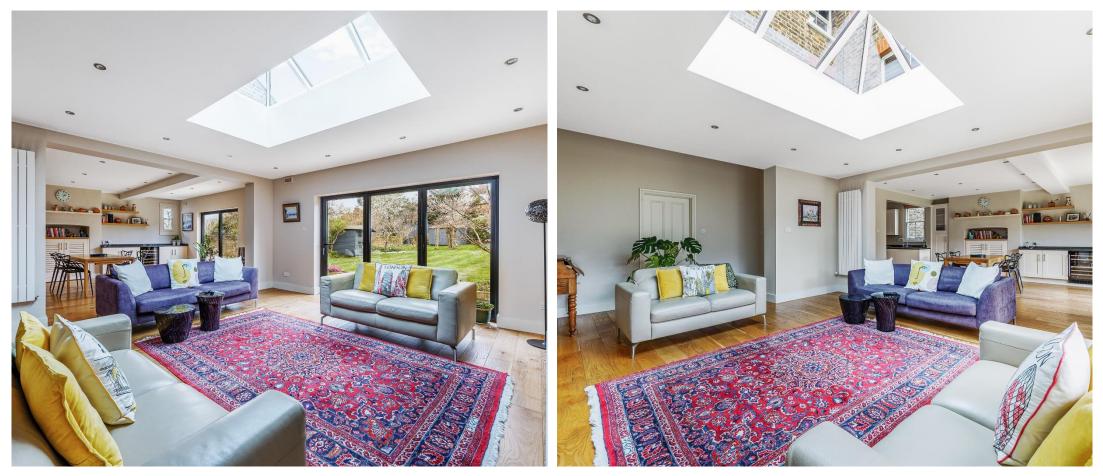

This elegant and exceptionally spacious family residence has been our clients much loved home for many years. During this time, it has been tastefully renovated and excellently maintained to create a characterful, well-appointed home rich in period features and charm. In recent years the ground floor accommodation has been enhanced and extended to create a fabulous family kitchen, dining and living room.

The accommodation is described in more details as follows: Spacious entrance hall. Attractive sitting room. Elegant dining room. Cloakroom. Superb family kitchen. Dining and living room overlooking the beautiful garden. Storage room. Cloakroom. Principal bedroom suite with en suite shower room. Five further double bedrooms. Family bathroom and 2nd en suite shower room. Laundry room. Benefiting from solid oak flooring throughout. Gas central heating and double glazing. Landscaped front garden with good off-street parking. Mature borders and feature 'Magnolia' tree. Covered side access to garden. Wonderful 100ft west facing walled garden with large 'Yorkstone' terrace laid to immaculate lawn. Wealth of mature flower and shrub borders. Fruit trees and feature 'Wisteria'. Playhouse and timber shed. Must be seen. No forward chain!