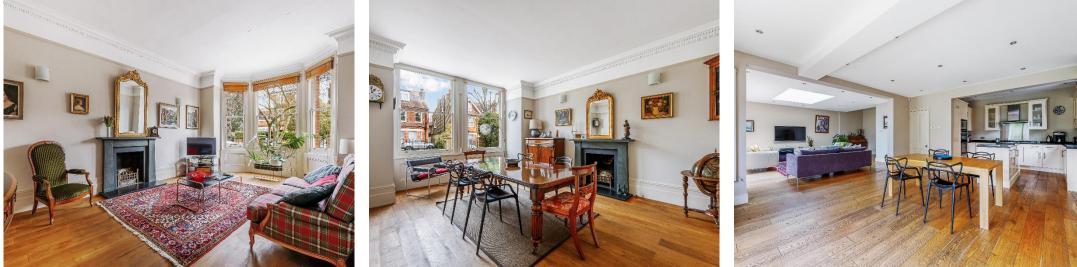

This elegant and exceptionally spacious family residence has been our clients much loved home for many years. During this time, it has been tastefully renovated and excellently maintained to create a characterful, well-appointed home rich in period features and charm. In recent years the ground floor accommodation has been enhanced and extended to create a fabulous family kitchen, dining and living room.

The accommodation is described in more details as follows: Spacious entrance hall. Attractive sitting room. Elegant dining room. Cloakroom. Superb family kitchen. Dining and living room overlooking the beautiful garden. Storage room. Cloakroom. Principal bedroom suite with en suite shower room. Five further double bedrooms. Family bathroom and 2nd en suite shower room. Laundry room. Benefiting from solid oak flooring throughout. Gas central heating and double glazing. Landscaped front garden with good off-street parking. Mature borders and feature 'Magnolia' tree. Covered side access to garden. Wonderful 100ft west facing walled garden with large 'Yorkstone' terrace laid to immaculate lawn. Wealth of mature flower and shrub borders. Fruit trees and feature 'Wisteria'. Playhouse and timber shed. Must be seen. No forward chain!