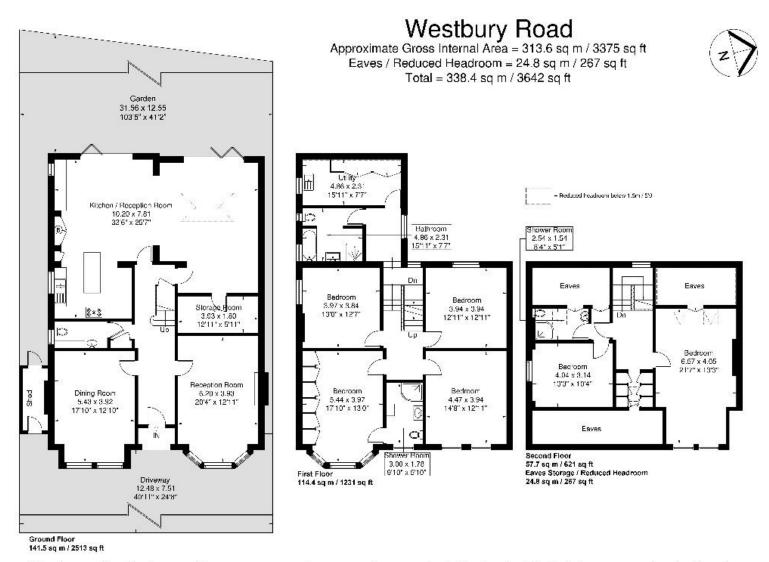

The accommodation is described in more details as follows: Spacious entrance hall. Attractive sitting room. Elegant dining room. Cloakroom. Superb family kitchen. Dining and living room overlooking the beautiful garden. Storage room. Cloakroom. Principal bedroom suite with en suite shower room. Five further double bedrooms. Family bathroom and 2nd en suite shower room. Laundry room. Benefiting from solid oak flooring throughout. Gas central heating and double glazing. Landscaped front garden with good off-street parking. Mature borders and feature 'Magnolia' tree. Covered side access to garden. Wonderful 100ft west facing walled garden with large 'Yorkstone' terrace laid to immaculate lawn. Wealth of mature flower and shrub borders. Fruit trees and feature 'Wisteria'. Playhouse and timber shed. Must be seen. No forward chain!