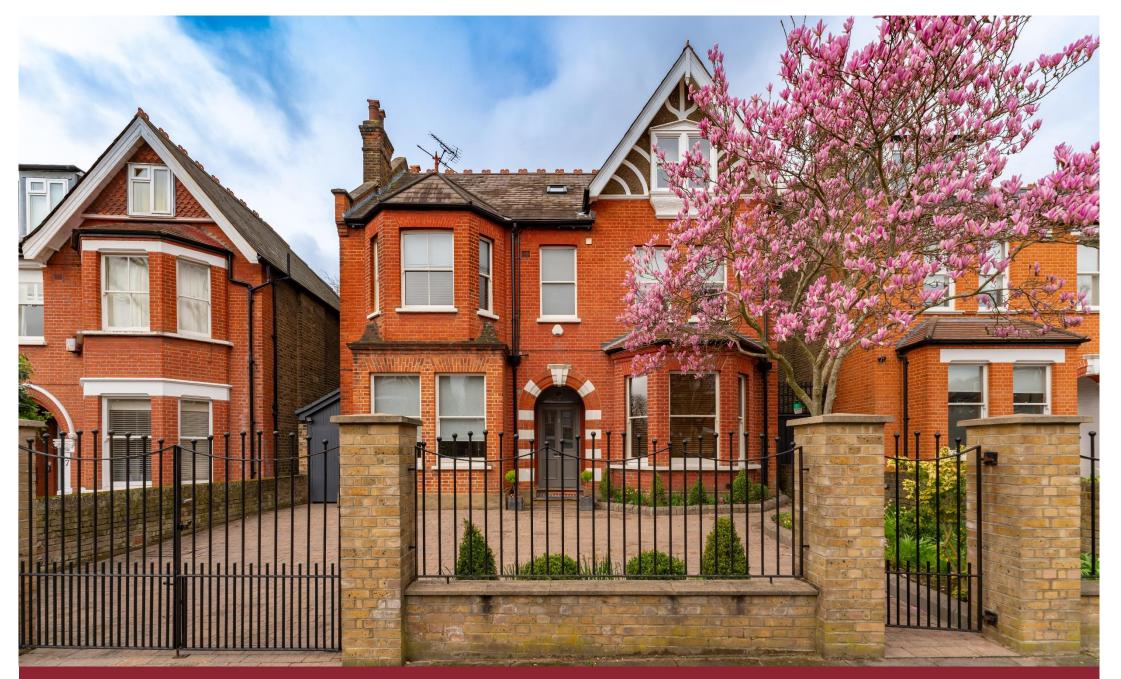

## Offers In Excess of £3,750,000 Freehold 9 WESTBURY ROAD, EALING, W5 2LE

## A MAGNIFICENT DETACHED DOUBLE FRONTED VICTORIAN RESIDENCE IN THIS PRIME LOCATION RIGHT BY EALING CRICKET GROUND.

Conveniently located in this quiet tree-lined avenue just a short stroll to Haven Green with Ealing Broadway Town Centre and Station beyond. Enjoying all the benefits of the District, Central and Elizabeth Lines.