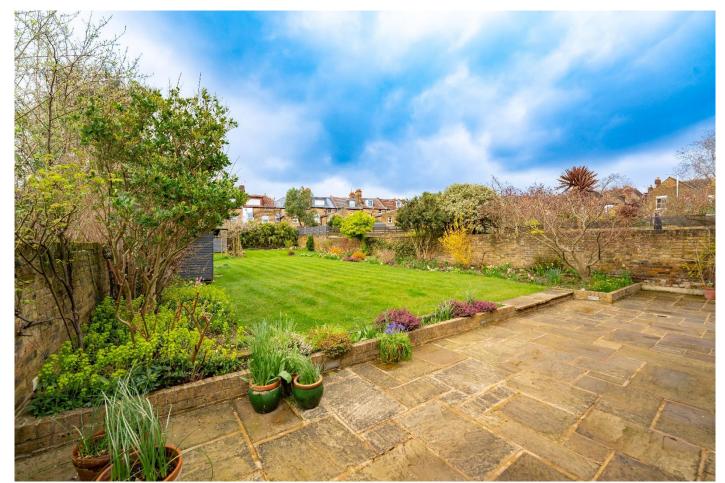

The accommodation is described in more details as follows: Spacious entrance hall. Attractive sitting room. Elegant dining room. Cloakroom. Superb family kitchen. Dining and living room overlooking the beautiful garden. Storage room. Cloakroom. Principal bedroom suite with en suite shower room. Five further double bedrooms. Family bathroom and 2nd en suite shower room. Laundry room. Benefiting from solid oak flooring throughout. Gas central heating and double glazing. Landscaped front garden with good off-street parking. Mature borders and feature 'Magnolia' tree. Covered side access to garden. Wonderful 100ft west facing walled garden with large 'Yorkstone' terrace laid to immaculate lawn. Wealth of mature flower and shrub borders. Fruit trees and feature 'Wisteria'. Playhouse and timber shed. Must be seen. No forward chain!