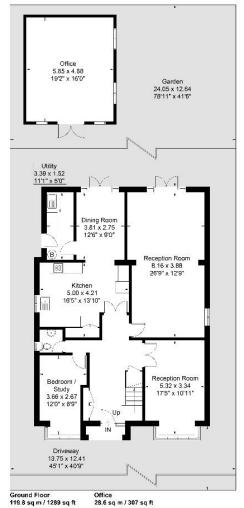

This charming family house has been tastefully extended and well maintained. It retains a wealth of period features and charm. The exceptionally spacious accommodation offers: Entrance Hall. Two huge reception rooms. Study / office. Large family kitchen / dining area. Utility room. Cloakroom. Four double bedrooms. Family bathroom and en suite shower room. Deep front garden with extensive off-street parking. Fabulous 90ft west facing garden featuring a large terrace laid to immaculate lawn. Well stocked mature borders and planting. Large summer house / garden room / office. Timber shed. Warmed by gas fired central heating. No forward chain.

## **COUNCIL TAX BAND: G**

www.sintonandrews.cor 020 8566 1990

Argyle Road
Approximate Gross Internal Area = 204.2 sq m / 2197 sq ft
Office = 28.6 sq m / 307 sq ft

Total = 232.8 sq m / 2504 sq ft

Although every attempt has been made to ensure accuracy, all measurements are approximate. The floorplan is for illustrative purposes only and not to scale.