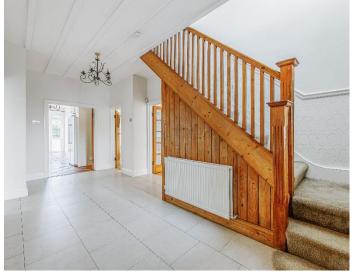

This charming family house has been tastefully extended and well maintained. It retains a wealth of period features and charm. The exceptionally spacious accommodation offers: Entrance Hall. Two huge reception rooms. Study / office. Large family kitchen / dining area. Utility room. Cloakroom. Four double bedrooms. Family bathroom and en suite shower room. Deep front garden with extensive off-street parking. Fabulous 90ft west facing garden featuring a large terrace laid to immaculate lawn. Well stocked mature borders and planting. Large summer house / garden room / office. Timber shed. Warmed by gas fired central heating. No forward chain.