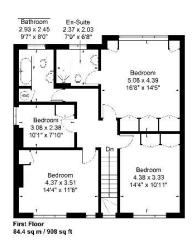

This charming family house has been tastefully extended and well maintained. It retains a wealth of period features and charm. The exceptionally spacious accommodation offers: Entrance Hall. Two huge reception rooms. Study / office. Large family kitchen / dining area. Utility room. Cloakroom. Four double bedrooms. Family bathroom and en suite shower room. Deep front garden with extensive off-street parking. Fabulous 90ft west facing garden featuring a large terrace laid to immaculate lawn. Well stocked mature borders and planting. Large summer house / garden room / office. Timber shed. Warmed by gas fired central heating. No forward chain.

## **COUNCIL TAX BAND: G**

www.sintonandrews.cor 020 8566 1990

Argyle Road
Approximate Gross Internal Area = 204.2 sq m / 2197 sq ft
Office = 28.6 sq m / 307 sq ft

Total = 232.8 sq m / 2504 sq ft

Although every attempt has been made to ensure accuracy, all measurements are approximate. The floorplan is for illustrative purposes only and not to scale.