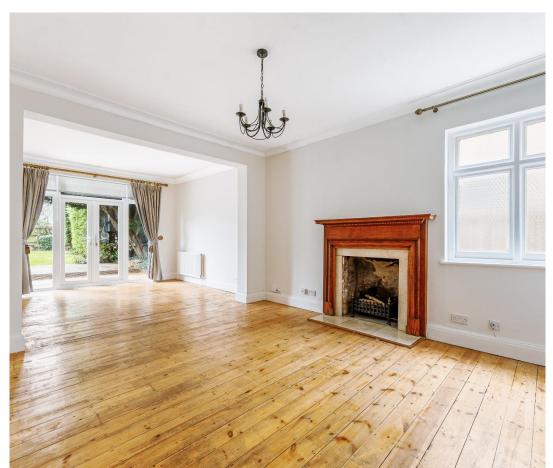

This charming family house has been tastefully extended and well maintained. It retains a wealth of period features and charm. The exceptionally spacious accommodation offers: Entrance Hall. Two huge reception rooms. Study / office. Large family kitchen / dining area. Utility room. Cloakroom. Four double bedrooms. Family bathroom and en suite shower room. Deep front garden with extensive off-street parking. Fabulous 90ft west facing garden featuring a large terrace laid to immaculate lawn. Well stocked mature borders and planting. Large summer house / garden room / office. Timber shed. Warmed by gas fired central heating. No forward chain.