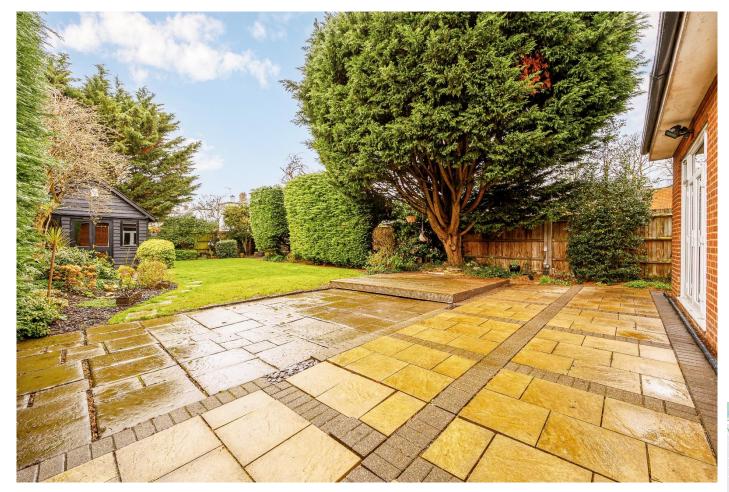

This charming family house has been tastefully extended and well maintained. It retains a wealth of period features and charm. The exceptionally spacious accommodation offers: Entrance Hall. Two huge reception rooms. Study / office. Large family kitchen / dining area. Utility room. Cloakroom. Four double bedrooms. Family bathroom and en suite shower room. Deep front garden with extensive off-street parking. Fabulous 90ft west facing garden featuring a large terrace laid to immaculate lawn. Well stocked mature borders and planting. Large summer house / garden room / office. Timber shed. Warmed by gas fired central heating. No forward chain.