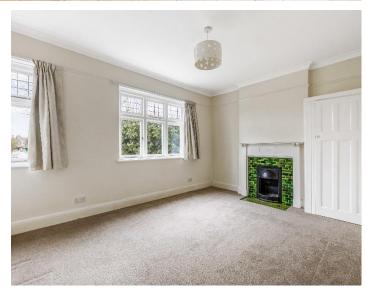

This charming family house has been tastefully extended and well maintained. It retains a wealth of period features and charm. The exceptionally spacious accommodation offers: Entrance Hall. Two huge reception rooms. Study / office. Large family kitchen / dining area. Utility room. Cloakroom. Four double bedrooms. Family bathroom and en suite shower room. Deep front garden with extensive off-street parking. Fabulous 90ft west facing garden featuring a large terrace laid to immaculate lawn. Well stocked mature borders and planting. Large summer house / garden room / office. Timber shed. Warmed by gas fired central heating. No forward chain.