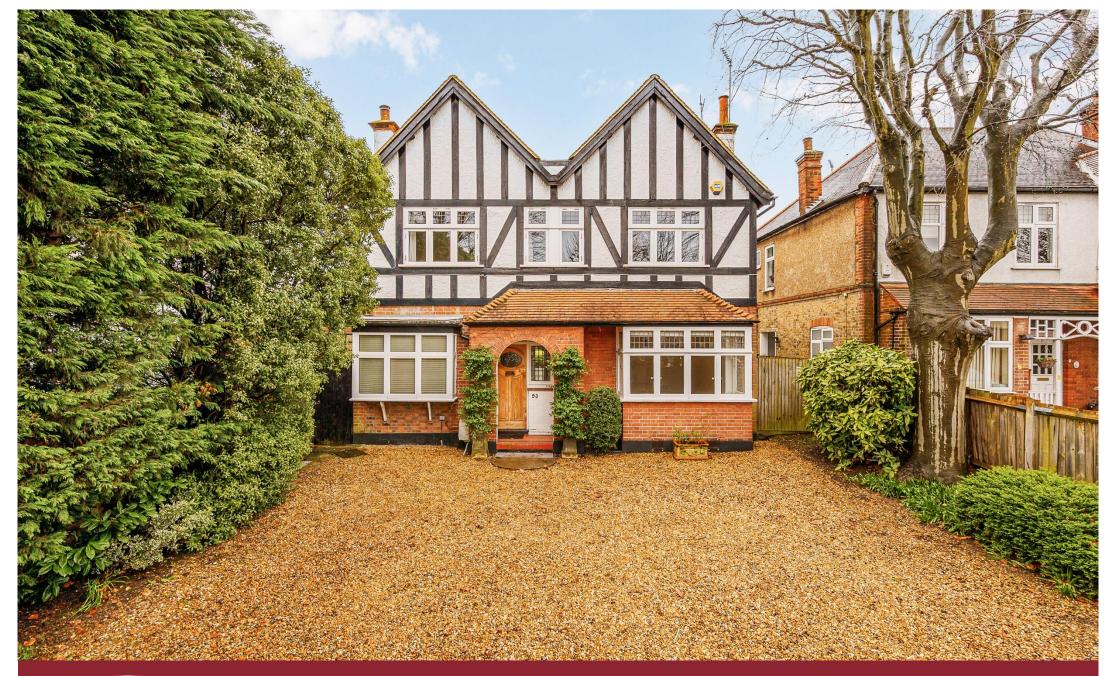

£1,850,000 Freehold

ARGYLE ROAD, EALING, W13 OLZ

## A DELIGHTFUL FOUR BEDROOM DOUBLE FRONTED DETACHED RESIDENCE IN THIS POPULAR LOCATION.

Ideally located adjacent to Ealing's fashionable St Stephen's area. Well placed for many of the areas favoured schools and approximately one mile from Haven Green with Ealing Broadway Station and Town Centre beyond. A very short stroll to West Ealing Main Line Station and all the benefits of the Elizabeth Line.

This charming family house has been tastefully extended and well maintained. It retains a wealth of period features and charm. The exceptionally spacious accommodation offers: Entrance Hall. Two huge reception rooms. Study / office. Large family kitchen / dining area. Utility room. Cloakroom. Four double bedrooms. Family bathroom and en suite shower room. Deep front garden with extensive off-street parking. Fabulous 90ft west facing garden featuring a large terrace laid to immaculate lawn. Well stocked mature borders and planting. Large summer house / garden room / office. Timber shed. Warmed by gas fired central heating. No forward chain.