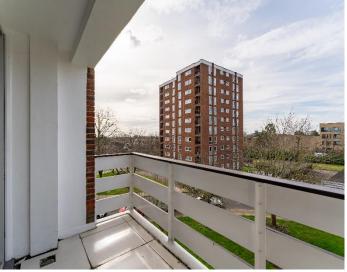

The flat enjoys an east/westerly aspect providing lots of light throughout the day. Offered with a very spacious 27' x 17' living room with own private balcony. A well fitted kitchen with integrated appliances. Stylish modern bathroom and en suite shower room. Gas fired central heating. Double glazing. Tasteful neutral décor. Well-kept communal garden. Lift. Garage (being re-built soon). Onsite caretaker.