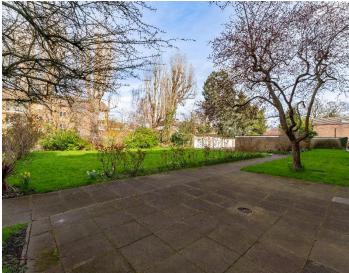

The flat enjoys an east/westerly aspect providing lots of light throughout the day. Offered with a very spacious 27' x 17' living room with own private balcony. A well fitted kitchen with integrated appliances. Stylish modern bathroom and en suite shower room. Gas fired central heating. Double glazing. Tasteful neutral décor. Well-kept communal garden. Lift. Garage (being re-built soon). Onsite caretaker.