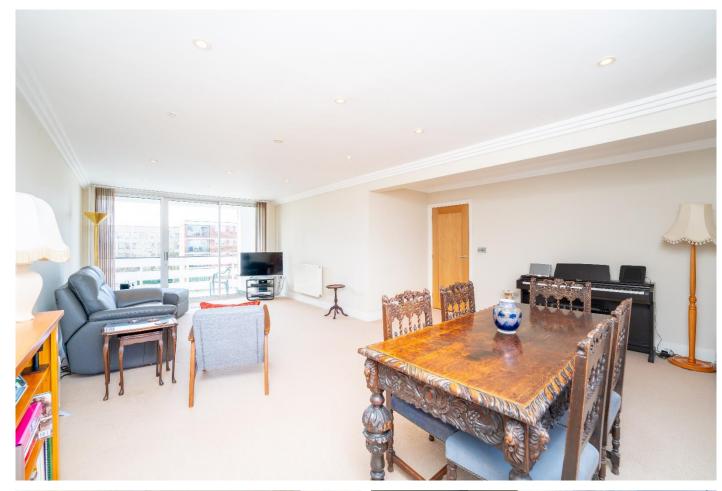

The flat enjoys an east/westerly aspect providing lots of light throughout the day. Offered with a very spacious 27' x 17' living room with own private balcony. A well fitted kitchen with integrated appliances. Stylish modern bathroom and en suite shower room. Gas fired central heating. Double glazing. Tasteful neutral décor. Well-kept communal garden. Lift. Garage (being re-built soon). Onsite caretaker.