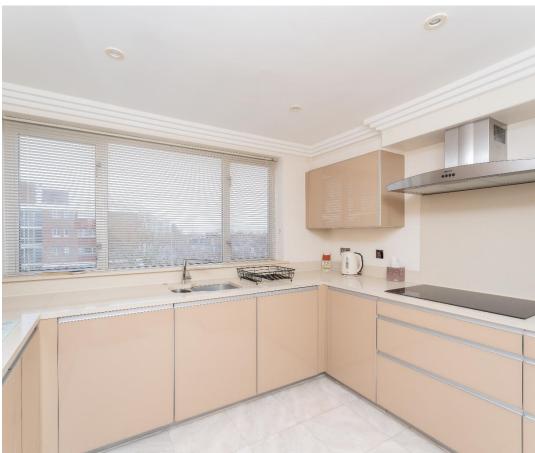

The flat enjoys an east/westerly aspect providing lots of light throughout the day. Offered with a very spacious 27' x 17' living room with own private balcony. A well fitted kitchen with integrated appliances. Stylish modern bathroom and en suite shower room. Gas fired central heating. Double glazing. Tasteful neutral décor. Well-kept communal garden. Lift. Garage (being re-built soon). Onsite caretaker.