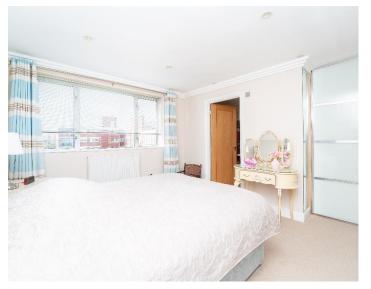

The flat enjoys an east/westerly aspect providing lots of light throughout the day. Offered with a very spacious 27' x 17' living room with own private balcony. A well fitted kitchen with integrated appliances. Stylish modern bathroom and en suite shower room. Gas fired central heating. Double glazing. Tasteful neutral décor. Well-kept communal garden. Lift. Garage (being re-built soon). Onsite caretaker.