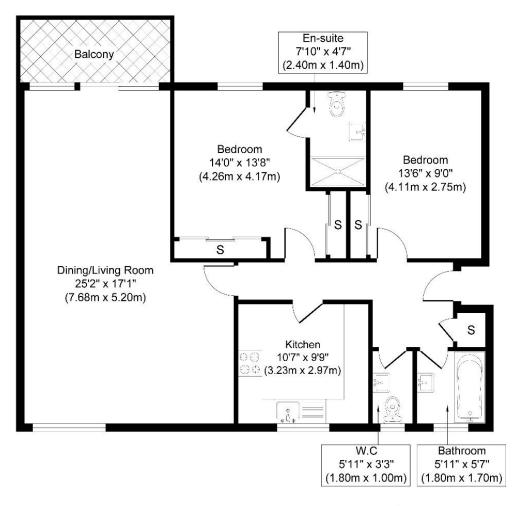

## 21 Thackeray Court, Ealing W5 3AT

## Approximate Gross Internal Floor Area 1001.33 sq. ft / 93.02 sq. m

Illustration for identification purposes only, measurements are approximate, not to scale.

produced by jcphotographystudio.com