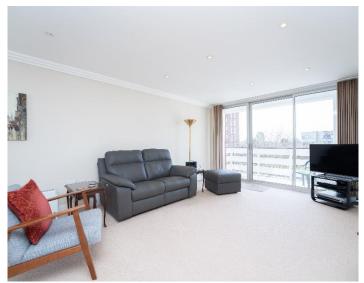

The flat enjoys an east/westerly aspect providing lots of light throughout the day. Offered with a very spacious 27' x 17' living room with own private balcony. A well fitted kitchen with integrated appliances. Stylish modern bathroom and en suite shower room. Gas fired central heating. Double glazing. Tasteful neutral décor. Well-kept communal garden. Lift. Garage (being re-built soon). Onsite caretaker.