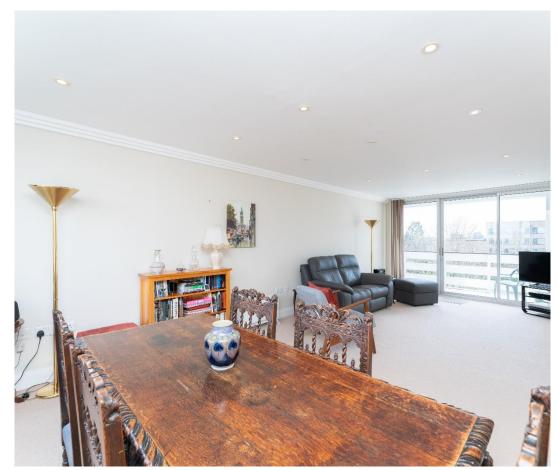

The flat enjoys an east/westerly aspect providing lots of light throughout the day. Offered with a very spacious 27' x 17' living room with own private balcony. A well fitted kitchen with integrated appliances. Stylish modern bathroom and en suite shower room. Gas fired central heating. Double glazing. Tasteful neutral décor. Well-kept communal garden. Lift. Garage (being re-built soon). Onsite caretaker.