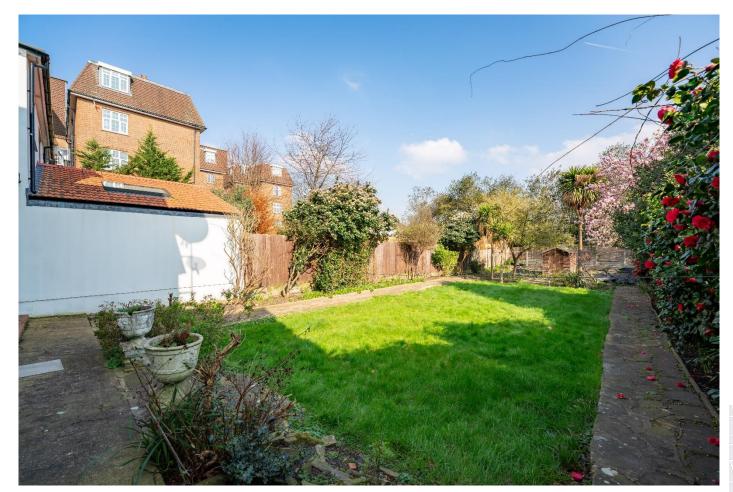

Number 98 Gunnersbury Avenue is well set back off the road with ample off-street parking for three cars, spacious garage with external storage space. Benefiting from a large garden plot. Two reception rooms. Fitted kitchen. Four good size bedrooms. Bathroom. Large loft space with further potential to extend/convert. Gas central heating. Double glazing. No chain.