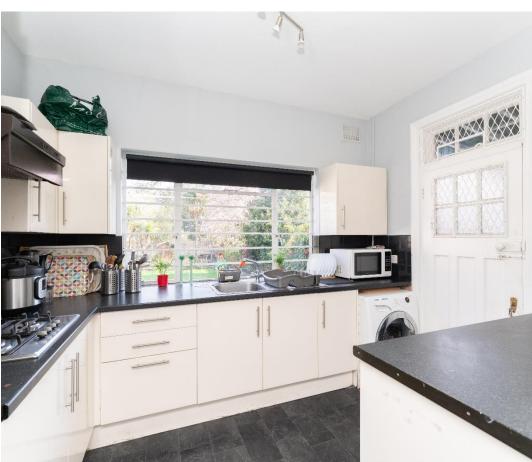

Number 98 Gunnersbury Avenue is well set back off the road with ample off-street parking for three cars, spacious garage with external storage space. Benefiting from a large garden plot. Two reception rooms. Fitted kitchen. Four good size bedrooms. Bathroom. Large loft space with further potential to extend/convert. Gas central heating. Double glazing. No chain.