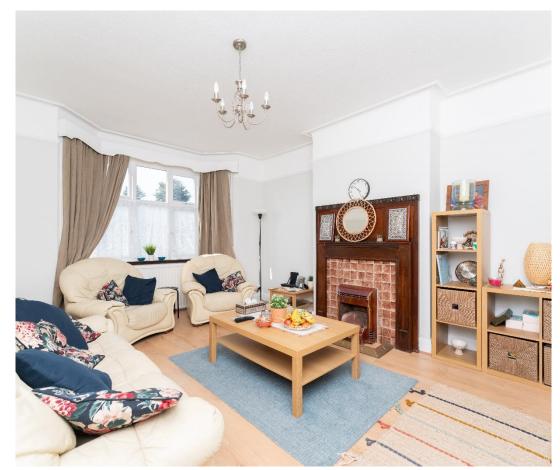

Number 98 Gunnersbury Avenue is well set back off the road with ample off-street parking for three cars, spacious garage with external storage space. Benefiting from a large garden plot. Two reception rooms. Fitted kitchen. Four good size bedrooms. Bathroom. Large loft space with further potential to extend/convert. Gas central heating. Double glazing. No chain.