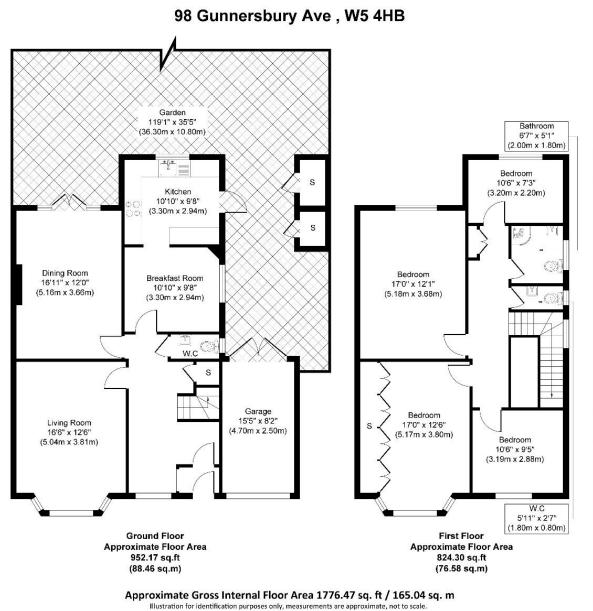

Number 98 Gunnersbury Avenue is well set back off the road with ample off-street parking for three cars, spacious garage with external storage space. Benefiting from a large garden plot. Two reception rooms. Fitted kitchen. Four good size bedrooms. Bathroom. Large loft space with further potential to extend/convert. Gas central heating. Double glazing. No chain.