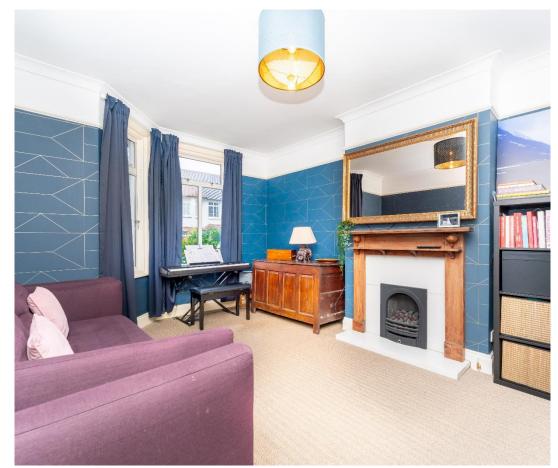

This delightful family house has been sympathetically and tastefully restored and extended to provide a spacious and comfortable home retaining a wealth of original features and period charm. The accommodation offers: Sitting room. Extended family kitchen, dining and living room complete with underfloor heating. Cloakroom. Four bedrooms. Family bathroom and en suite shower room. Enjoying front & rear gardens with well stocked borders and mature planting the latter south facing. Warmed by gas fired central heating and part double glazing. Timber shed and rear access.