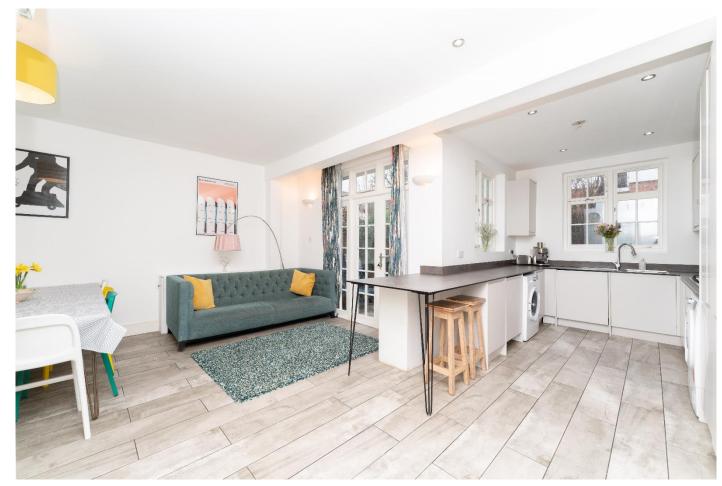

This delightful family house has been sympathetically and tastefully restored and extended to provide a spacious and comfortable home retaining a wealth of original features and period charm. The accommodation offers: Sitting room. Extended family kitchen, dining and living room complete with underfloor heating. Cloakroom. Four bedrooms. Family bathroom and en suite shower room. Enjoying front & rear gardens with well stocked borders and mature planting the latter south facing. Warmed by gas fired central heating and part double glazing. Timber shed and rear access.