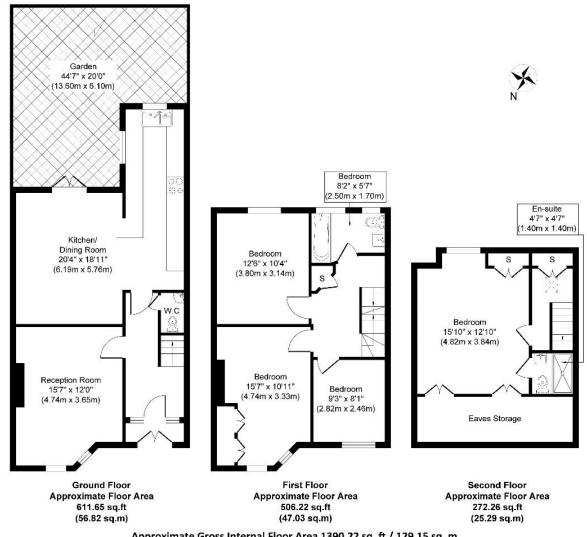

## 38 Woodfield Crescent, Ealing W5

Approximate Gross Internal Floor Area 1390.22 sq. ft / 129.15 sq. m

Illustration for identification purposes only, measurements are approximate, not to scale.

produced by jcphotographystudio.com