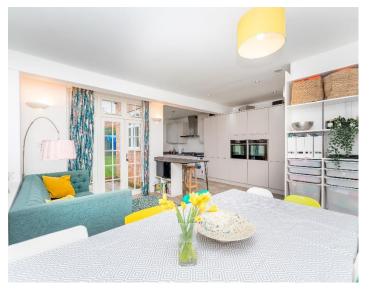

This delightful family house has been sympathetically and tastefully restored and extended to provide a spacious and comfortable home retaining a wealth of original features and period charm. The accommodation offers: Sitting room. Extended family kitchen, dining and living room complete with underfloor heating. Cloakroom. Four bedrooms. Family bathroom and en suite shower room. Enjoying front & rear gardens with well stocked borders and mature planting the latter south facing. Warmed by gas fired central heating and part double glazing. Timber shed and rear access.