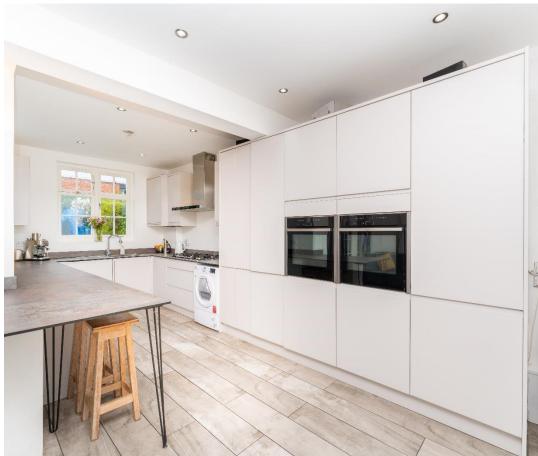

This delightful family house has been sympathetically and tastefully restored and extended to provide a spacious and comfortable home retaining a wealth of original features and period charm. The accommodation offers: Sitting room. Extended family kitchen, dining and living room complete with underfloor heating. Cloakroom. Four bedrooms. Family bathroom and en suite shower room. Enjoying front & rear gardens with well stocked borders and mature planting the latter south facing. Warmed by gas fired central heating and part double glazing. Timber shed and rear access.