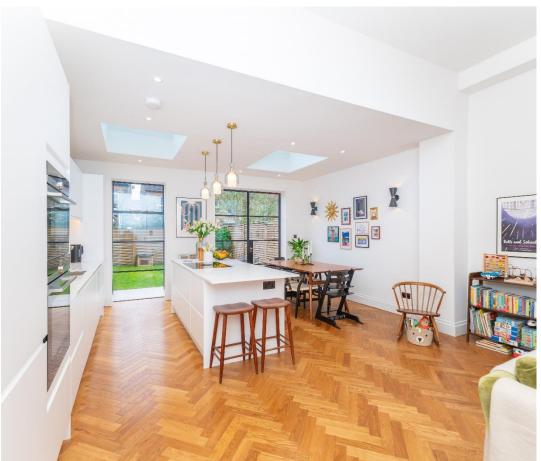

An exceptionally spacious family house that has recently been restored and extended to provide a home of great style, flair, and imagination. It retains a wealth of period charm and features, coupled with contemporary living. The accommodation enjoys: Elegant sitting room. A stunningly spacious, light and airy open plan family living room / kitchen and dining area with spectacular ceiling heights - overlooking the garden. Benefiting from a newly appointed kitchen with high spec appliances. Engineered oak flooring complete with underfloor heating. Double glazed steel doors to south facing garden. Boasts excellent storage cellar. Four bedrooms. Modern family bathroom. En suite shower / wet room. Attractively landscaped and well stocked front and rear gardens - the latter being south facing with gated side access. Both featuring a mature wisteria. Timber shed. Warmed by gas fired central heating and benefiting from double glazing throughout. *Must be seen!* 