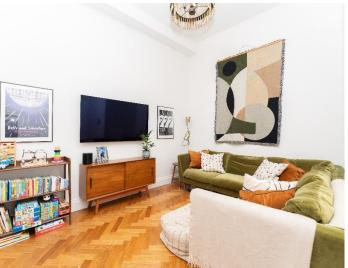

An exceptionally spacious family house that has recently been restored and extended to provide a home of great style, flair, and imagination. It retains a wealth of period charm and features, coupled with contemporary living. The accommodation enjoys: Elegant sitting room. A stunningly spacious, light and airy open plan family living room / kitchen and dining area with spectacular ceiling heights - overlooking the garden. Benefiting from a newly appointed kitchen with high spec appliances. Engineered oak flooring complete with underfloor heating. Double glazed steel doors to south facing garden. Boasts excellent storage cellar. Four bedrooms. Modern family bathroom. En suite shower / wet room. Attractively landscaped and well stocked front and rear gardens - the latter being south facing with gated side access. Both featuring a mature wisteria. Timber shed. Warmed by gas fired central heating and benefiting from double glazing throughout. *Must be seen!* 