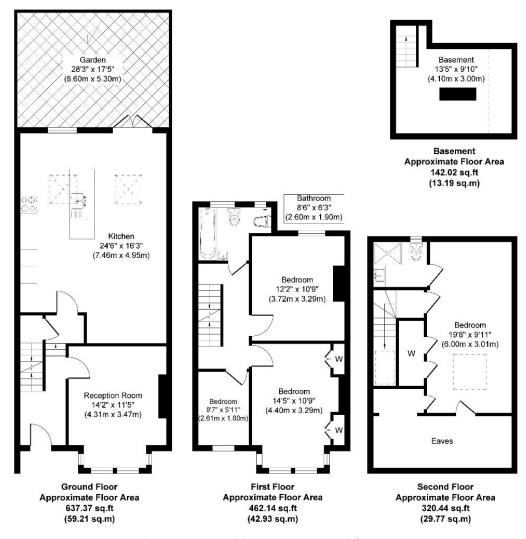

## 23 Drayton Grove, Ealing, W13 0LA

Approximate Gross Internal Floor Area 1562.00 sq. ft / 145.11 sq. m

Illustration for identification purposes only, measurements are approximate, not to scale. produced by jcphotographystudio.com