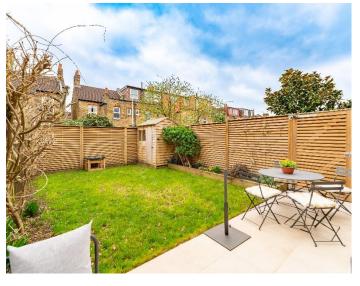

An exceptionally spacious family house that has recently been restored and extended to provide a home of great style, flair, and imagination. It retains a wealth of period charm and features, coupled with contemporary living. The accommodation enjoys: Elegant sitting room. A stunningly spacious, light and airy open plan family living room / kitchen and dining area with spectacular ceiling heights - overlooking the garden. Benefiting from a newly appointed kitchen with high spec appliances. Engineered oak flooring complete with underfloor heating. Double glazed steel doors to south facing garden. Boasts excellent storage cellar. Four bedrooms. Modern family bathroom. En suite shower / wet room. Attractively landscaped and well stocked front and rear gardens - the latter being south facing with gated side access. Both featuring a mature wisteria. Timber shed. Warmed by gas fired central heating and benefiting from double glazing throughout. *Must be seen!* 