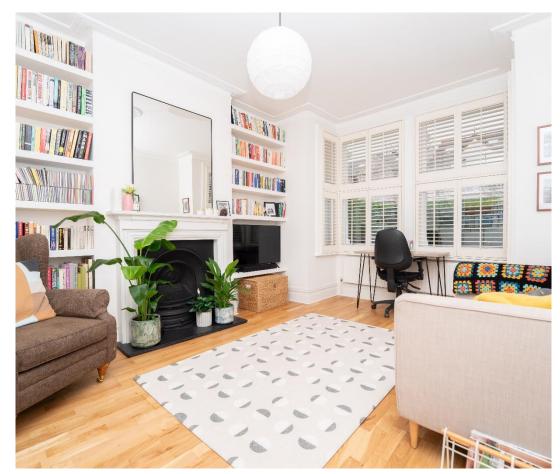

An exceptionally spacious family house that has recently been restored and extended to provide a home of great style, flair, and imagination. It retains a wealth of period charm and features, coupled with contemporary living. The accommodation enjoys: Elegant sitting room. A stunningly spacious, light and airy open plan family living room / kitchen and dining area with spectacular ceiling heights - overlooking the garden. Benefiting from a newly appointed kitchen with high spec appliances. Engineered oak flooring complete with underfloor heating. Double glazed steel doors to south facing garden. Boasts excellent storage cellar. Four bedrooms. Modern family bathroom. En suite shower / wet room. Attractively landscaped and well stocked front and rear gardens - the latter being south facing with gated side access. Both featuring a mature wisteria. Timber shed. Warmed by gas fired central heating and benefiting from double glazing throughout. *Must be seen!* 