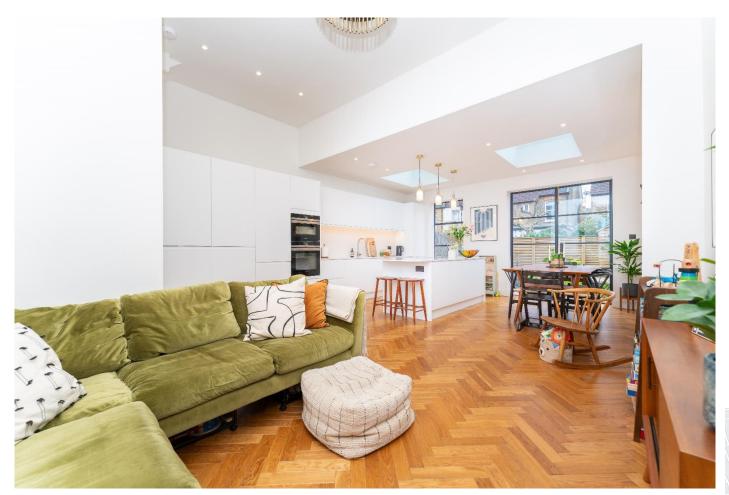

An exceptionally spacious family house that has recently been restored and extended to provide a home of great style, flair, and imagination. It retains a wealth of period charm and features, coupled with contemporary living. The accommodation enjoys: Elegant sitting room. A stunningly spacious, light and airy open plan family living room / kitchen and dining area with spectacular ceiling heights - overlooking the garden. Benefiting from a newly appointed kitchen with high spec appliances. Engineered oak flooring complete with underfloor heating. Double glazed steel doors to south facing garden. Boasts excellent storage cellar. Four bedrooms. Modern family bathroom. En suite shower / wet room. Attractively landscaped and well stocked front and rear gardens - the latter being south facing with gated side access. Both featuring a mature wisteria. Timber shed. Warmed by gas fired central heating and benefiting from double glazing throughout. *Must be seen!* 