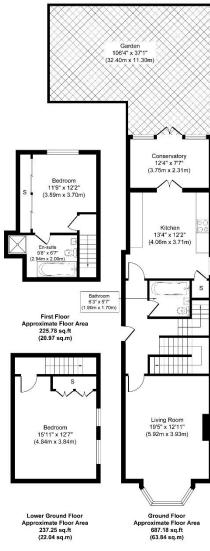

This most appealing apartment hewn from an impressive double fronted Victorian residence offers a home rich in period charm and original features. Featuring an amazing well stocked PRIVATE GARDEN. The spacious accommodation enjoys: Elegant living room. Kitchen / Diner. Conservatory. Two double bedrooms. Two bathrooms - One en suite. Warmed by gas fired central heating. Off street parking.

Underlying Lease: 125 Years from 1993

Service Charge: £75.00 pcm Ground Rent: £125.00 pa

COUNCIL TAX BAND: E EPC Rating: D

www.sintonandrews.cor 020 8566 1990

Flat 2, 56 Gordon Road W5

Approximate Gross Internal Floor Area 1150.22 sq. ft / 106.85 sq. m

Illustration for identification purposes only, measurements are approximate, not to scale.