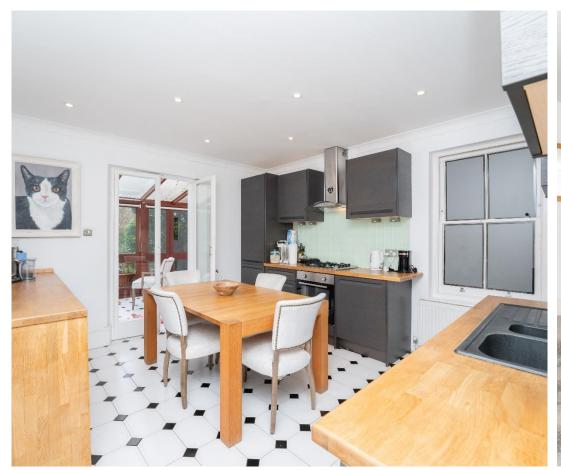

This most appealing apartment hewn from an impressive double fronted Victorian residence offers a home rich in period charm and original features. Featuring an amazing well stocked PRIVATE GARDEN. The spacious accommodation enjoys: Elegant living room. Kitchen / Diner. Conservatory. Two double bedrooms. Two bathrooms - One en suite. Warmed by gas fired central heating. Off street parking.