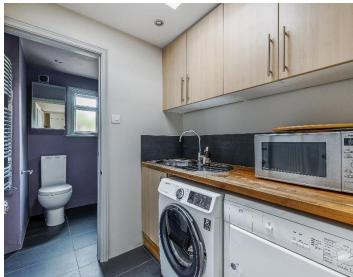

This elegant family house built circa 1894 has been lovingly maintained and retains a wealth of period charm and features. The exceedingly spacious accommodation offers: Welcoming entrance hall. Sitting room. Dining room. Modern kitchen. Utility room. Ground floor shower room. Excellent cellarage providing storage and workshop. Five spacious double bedrooms. Well-appointed family bath and shower room. Benefiting from double glazing and warmed by gas fired central heating. Attractive front garden and off-street parking. Beautifully landscaped rear garden with a large terrace and mature, well stocked borders. Garden pond. Excellent range of plants, shrubs, flowers and trees. Timber shed. Side access. *NO FORWARD CHAIN*.