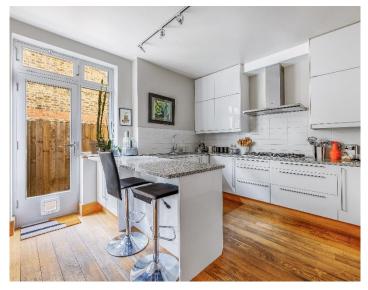

This elegant family house built circa 1894 has been lovingly maintained and retains a wealth of period charm and features. The exceedingly spacious accommodation offers: Welcoming entrance hall. Sitting room. Dining room. Modern kitchen. Utility room. Ground floor shower room. Excellent cellarage providing storage and workshop. Five spacious double bedrooms. Well-appointed family bath and shower room. Benefiting from double glazing and warmed by gas fired central heating. Attractive front garden and off-street parking. Beautifully landscaped rear garden with a large terrace and mature, well stocked borders. Garden pond. Excellent range of plants, shrubs, flowers and trees. Timber shed. Side access. *NO FORWARD CHAIN*.