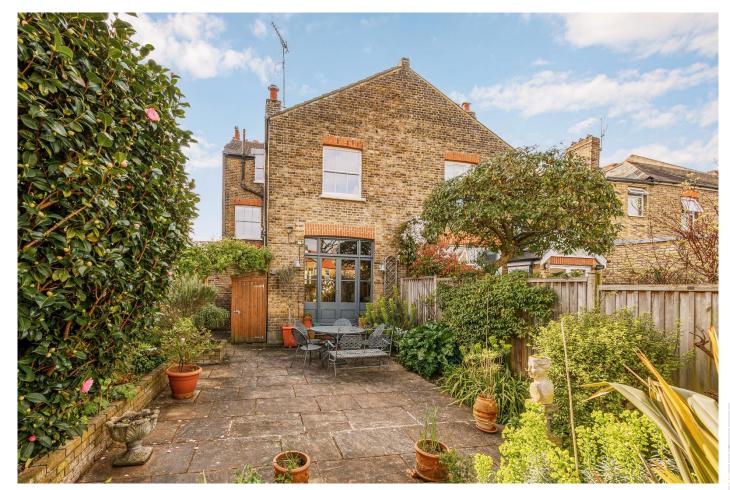

This elegant family house built circa 1894 has been lovingly maintained and retains a wealth of period charm and features. The exceedingly spacious accommodation offers: Welcoming entrance hall. Sitting room. Dining room. Modern kitchen. Utility room. Ground floor shower room. Excellent cellarage providing storage and workshop. Five spacious double bedrooms. Well-appointed family bath and shower room. Benefiting from double glazing and warmed by gas fired central heating. Attractive front garden and off-street parking. Beautifully landscaped rear garden with a large terrace and mature, well stocked borders. Garden pond. Excellent range of plants, shrubs, flowers and trees. Timber shed. Side access. *NO FORWARD CHAIN*.