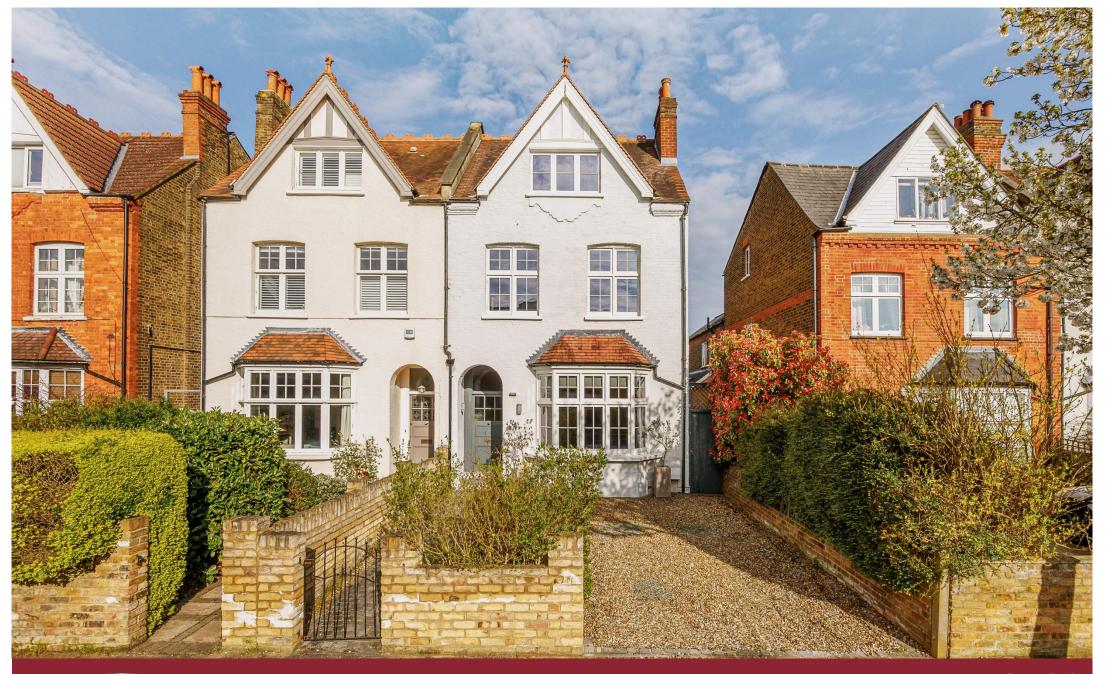

# A CLASSIC FIVE-BEDROOM VICTORIAN SEMI-DETACHED FAMILY HOUSE IN THIS CONVENIENT LOCATION.

Kerrison Road is a popular and very fashionable street in the heart of historic 'Olde Ealing'. Well placed for Ealing Broadway Town Centre and station beyond - enjoying all the benefits of Elizabeth, Central and District Lines. South Ealing Station (Piccadilly Line) is also nearby. A short stroll to the vast open spaces of Ealing Common, Walpole and Lammas Parks.

This elegant family house built circa 1894 has been lovingly maintained and retains a wealth of period charm and features. The exceedingly spacious accommodation offers: Welcoming entrance hall. Sitting room. Dining room. Modern kitchen. Utility room. Ground floor shower room. Excellent cellarage providing storage and workshop. Five spacious double bedrooms. Well-appointed family bath and shower room. Benefiting from double glazing and warmed by gas fired central heating. Attractive front garden and off-street parking. Beautifully landscaped rear garden with a large terrace and mature, well stocked borders. Garden pond. Excellent range of plants, shrubs, flowers and trees. Timber shed. Side access. *NO FORWARD CHAIN*.