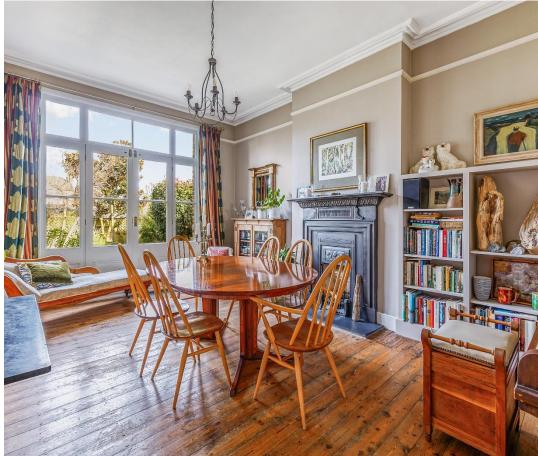

This elegant family house built circa 1894 has been lovingly maintained and retains a wealth of period charm and features. The exceedingly spacious accommodation offers: Welcoming entrance hall. Sitting room. Dining room. Modern kitchen. Utility room. Ground floor shower room. Excellent cellarage providing storage and workshop. Five spacious double bedrooms. Well-appointed family bath and shower room. Benefiting from double glazing and warmed by gas fired central heating. Attractive front garden and off-street parking. Beautifully landscaped rear garden with a large terrace and mature, well stocked borders. Garden pond. Excellent range of plants, shrubs, flowers and trees. Timber shed. Side access. *NO FORWARD CHAIN*.