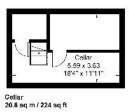

## Kerrison Road

Approximate Gross Internal Area = 213.6 sq m / 2299 sq ft Eaves Storage / Reduced Headroom = 3.1 sq m / 33 sq ft Total = 216.7 sq m / 2332 sq ft

Garcen 15.34 x 5.91 50'4" x 19'5" Shower Hoom 2.71 x 2.18 8'11" x 72' Dining Room 6.12 x 3.77 16'10" x 12'4" Kitchen 3.71 x 3.66 12'2' x 12'0" Reception Room 5.14 x 4.13 16'10' x 137' Driveway 7.43 x 7.02 24'5' x 23'0' **Ground Floor** 79.8 sq m / 859 sq ft