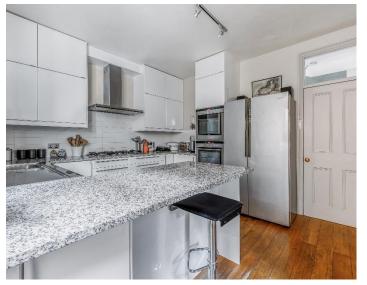

This elegant family house built circa 1894 has been lovingly maintained and retains a wealth of period charm and features. The exceedingly spacious accommodation offers: Welcoming entrance hall. Sitting room. Dining room. Modern kitchen. Utility room. Ground floor shower room. Excellent cellarage providing storage and workshop. Five spacious double bedrooms. Well-appointed family bath and shower room. Benefiting from double glazing and warmed by gas fired central heating. Attractive front garden and off-street parking. Beautifully landscaped rear garden with a large terrace and mature, well stocked borders. Garden pond. Excellent range of plants, shrubs, flowers and trees. Timber shed. Side access. *NO FORWARD CHAIN*.