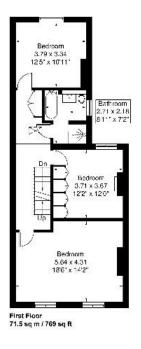

## Kerrison Road

Approximate Gross Internal Area = 213.6 sq m / 2299 sq ft Eaves Storage / Reduced Headroom = 3.1 sq m / 33 sq ft Total = 216.7 sq m / 2332 sq ft

Garcen 15.34 x 5.91 50'4" x 19'5" Shower Hoom 2.71 x 2.18 8'11" x 72' Dining Room 6.12 x 3.77 16'10" x 12'4" Kitchen 3.71 x 3.66 12'2' x 12'0" Reception Room 5.14 x 4.13 16'10' x 137' Driveway 7.43 x 7.02 24'5' x 23'0' **Ground Floor** 79.8 sq m / 859 sq ft