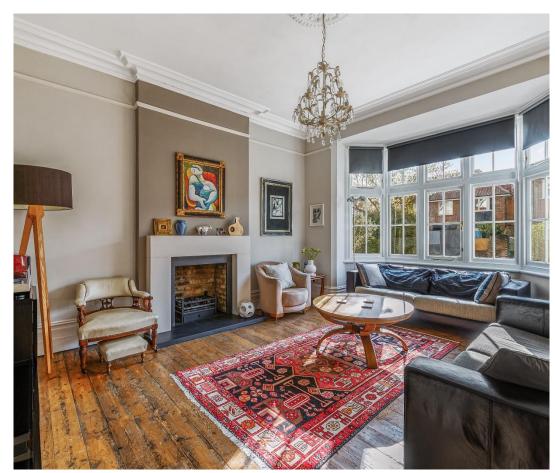

This elegant family house built circa 1894 has been lovingly maintained and retains a wealth of period charm and features. The exceedingly spacious accommodation offers: Welcoming entrance hall. Sitting room. Dining room. Modern kitchen. Utility room. Ground floor shower room. Excellent cellarage providing storage and workshop. Five spacious double bedrooms. Well-appointed family bath and shower room. Benefiting from double glazing and warmed by gas fired central heating. Attractive front garden and off-street parking. Beautifully landscaped rear garden with a large terrace and mature, well stocked borders. Garden pond. Excellent range of plants, shrubs, flowers and trees. Timber shed. Side access. *NO FORWARD CHAIN*.