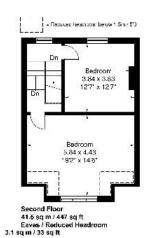

## Kerrison Road

Approximate Gross Internal Area = 213.6 sq m / 2299 sq ft Eaves Storage / Reduced Headroom = 3.1 sq m / 33 sq ft Total = 216.7 sq m / 2332 sq ft

Garcen 15.34 x 5.91 50'4" x 19'5" Shower Hoom 2.71 x 2.18 8'11" x 72' Dining Room 6.12 x 3.77 16'10" x 12'4" Kitchen 3.71 x 3.66 12'2' x 12'0" Reception Room 5.14 x 4.13 16'10' x 137' Driveway 7.43 x 7.02 24'5' x 23'0' **Ground Floor** 79.8 sq m / 859 sq ft